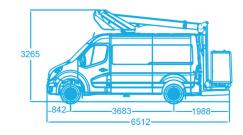

## AERIAL PLATFORM MOUNTED ON A 3.5t VAN

# AERIAL PLATFORM

**K**38P







Demonstrations upon request





### **K38P TELESCOPIC AERIAL PLATFORM**

mounted on a 3.5t cutaway or full van



WORKING DIAGRAM



#### AERIAL PLATFORM DRAWING



#### STANDARD SPECIFICATIONS

- Type Approved conversion
- Independent emergency electric pump
- Fully proportional controls
- 1Kv boom and basket protection
- Manufacturer approved conversion
- Two A Frame outriggers

#### OPTIONS

- Signalling Devices (Roof beacons, Full beacon sets)
- Custom poly or ply lining

ð.

CP

- Reversing camera
- Chapter 8 and Custom graphics fitted
- $\cdot$  Green Pack: the platform can be operated with the van engine turned off

For vehicle options, please contact us before ordering.





6.55m











**POSSIBLE TYPES OF VEHICLES** 

- Renault Master L2H2
- Please contact us for a full list of vehicle options.