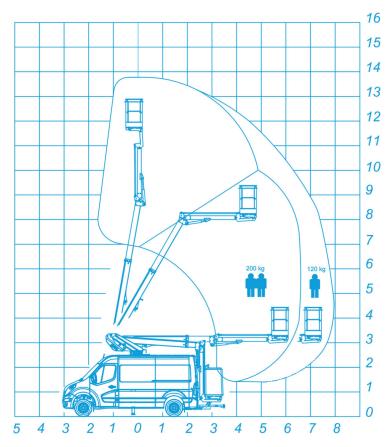

### **K38P TELESCOPIC AERIAL PLATFORM**

mounted on a 3.5t cutaway or full van

WORKING DIAGRAM