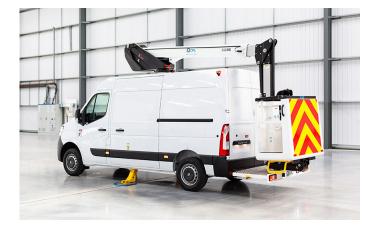

### **K38P TELESCOPIC AERIAL PLATFORM**

mounted on a 3.5t cutaway or full van

WORKING DIAGRAM

#### AERIAL PLATFORM DRAWING