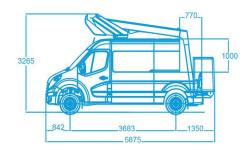

## AERIAL PLATFORM MOUNTED ON A 3.5t ELECTRIC VAN





Contact us: CPL 38b Telford Way Ind. Est. Kettering, Northamptonshire NN16 8UN. England Tel. +44 (0)1536 529876 www.cpl-ltd.com



Demonstrations upon request

## **KL26 TELESCOPIC AERIAL PLATFORM**

mounted on an electric cutaway 3.5t van



WORKING DIAGRAM



## **AERIAL PLATFORM DRAWING**



## STANDARD SPECIFICATIONS

- Up to 450KG Payload\*
- Up to 110 Mile Range\*
- Up to 43 Cycles\*
- · Mounted on a Renault Master ZE
- Type Approved conversion
- Independent emergency electric pump
- Manufacturer approved conversion
- No outriggers
- \* Dependent on Curb Weight, Driving Style etc.
  - **OPTIONS**
- Signalling Devices (Roof beacons, Full beacon sets)
- · 110V electric socket in the basket
- · Custom poly or ply lining
- Reversing camera
- · Chapter 8 graphics
- Key out system

For more platform options, please contact us before ordering.















**POSSIBLE TYPES OF VEHICLES** 

Renault Master ZE L2H2

Please contact us for a full list of vehicle options.

No outriggers

719 x 857 x 1130mm

Hour counter