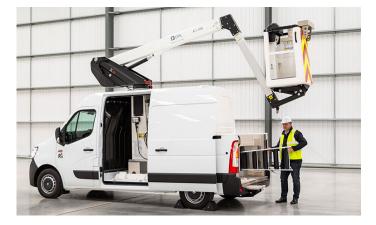

## AERIAL PLATFORM MOUNTED ON A 3.5t ELECTRIC VAN

Contact us: CPL 38b Telford Way Ind. Est. Kettering, Northamptonshire NN16 8UN. England Tel. +44 (0)1536 529876 www.cpl-ltd.com

Demonstrations upon request

## **KL26 TELESCOPIC AERIAL PLATFORM**

mounted on an electric cutaway 3.5t van

WORKING DIAGRAM