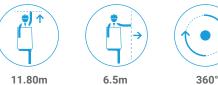

## **KL26 TELESCOPIC AERIAL PLATFORM**

mounted on an electric cutaway 3.5t van

WORKING DIAGRAM