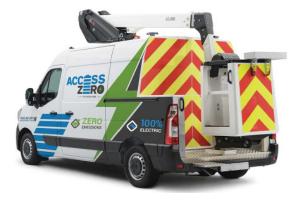

## **KL26 TELESCOPIC AERIAL PLATFORM**

mounted on an electric cutaway 3.5t van

WORKING DIAGRAM

## STANDARD SPECIFICATIONS

- Up to 450KG Payload\*
- Up to 110 Mile Range\*
- Up to 43 Cycles\*
- · Mounted on a Renault Master ZE
- Type Approved conversion
- Independent emergency electric pump
- Manufacturer approved conversion
- No outriggers
- \* Dependent on Curb Weight, Driving Style etc.
  - **OPTIONS**
- Signalling Devices (Roof beacons, Full beacon sets)
- · 110V electric socket in the basket
- · Custom poly or ply lining
- Reversing camera
- · Chapter 8 graphics
- Key out system

For more platform options, please contact us before ordering.

**POSSIBLE TYPES OF VEHICLES** 

Renault Master ZE L2H2

Please contact us for a full list of vehicle options.

No outriggers

719 x 857 x 1130mm

Hour counter