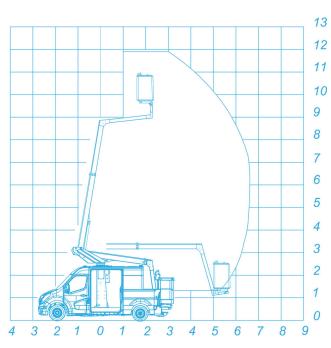

## AERIAL PLATFORM MOUNTED ON A 3.5t ELECTRIC VAN





Contact us: CPL 38b Telford Way Ind. Est. Kettering, Northamptonshire NN16 8UN. England Tel. +44 (0)1536 529876 www.cpl-ltd.com



Demonstrations upon request

## **KL26 TELESCOPIC AERIAL PLATFORM**

mounted on an electric cutaway 3.5t van



WORKING DIAGRAM



## **AERIAL PLATFORM DRAWING**



## STANDARD SPECIFICATIONS

- Up to 450KG Payload\*
- Up to 110 Mile Range\*
- Up to 43 Cycles\*
- · Mounted on a Renault Master ZE
- Type Approved conversion
- Independent emergency electric pump
- Manufacturer approved conversion
- No outriggers
- \* Dependent on Curb Weight, Driving Style etc.
  - **OPTIONS**
- Signalling Devices (Roof beacons, Full beacon sets)
- · 110V electric socket in the basket
- · Custom poly or ply lining
- Reversing camera
- · Chapter 8 graphics
- Key out system

For more platform options, please contact us before ordering.















**POSSIBLE TYPES OF VEHICLES** 

Renault Master ZE L2H2

Please contact us for a full list of vehicle options.

No outriggers

719 x 857 x 1130mm

Hour counter