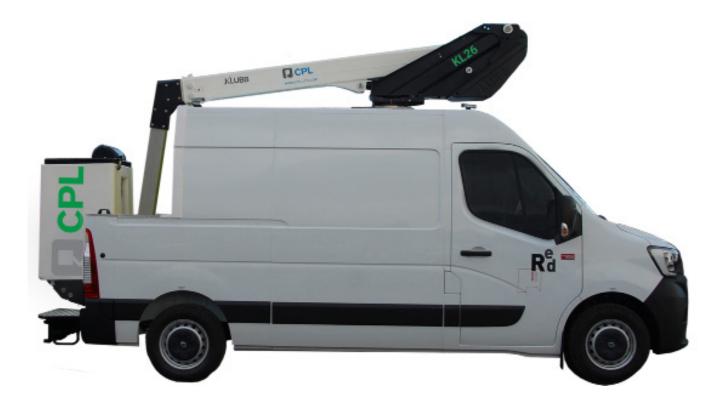

## AERIAL PLATFORM MOUNTED ON A 3.5t ELECTRIC VAN

Contact us: CPL 38b Telford Way Ind. Est. Kettering, Northamptonshire NN16 8UN. England Tel. +44 (0)1536 529876 www.cpl-ltd.com

Demonstrations upon request

## **KL26 TELESCOPIC AERIAL PLATFORM**

mounted on an electric cutaway 3.5t van

WORKING DIAGRAM

## STANDARD SPECIFICATIONS

- Up to 450KG Payload\*
- Up to 110 Mile Range\*
- Up to 43 Cycles\*
- · Mounted on a Renault Master ZE
- Type Approved conversion
- Independent emergency electric pump
- Manufacturer approved conversion
- No outriggers
- \* Dependent on Curb Weight, Driving Style etc.
  - **OPTIONS**
- Signalling Devices (Roof beacons, Full beacon sets)
- · 110V electric socket in the basket
- · Custom poly or ply lining
- Reversing camera
- · Chapter 8 graphics
- Key out system