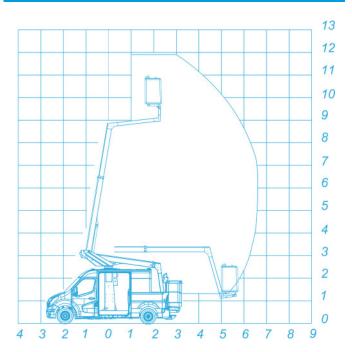

#### **WORKING DIAGRAM**

For more platform options, please contact us before ordering.

11.80m

6.5m

360°

120kg

No outriggers

719 x 857 x 1130mm

Hour counter