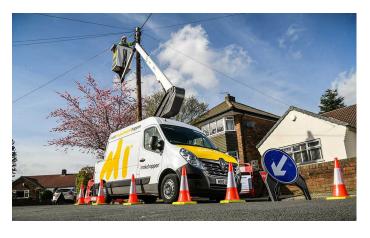

**AERIAL PLATFORM DRAWING**



#### STANDARD SPECIFICATIONS

- Type Approved conversion
- · Independent emergency electric pump
- Fully proportional controls
- 1Kv boom and basket protection
- Manufacturer approved conversion
- No outriggers

#### **OPTIONS**

- · Signalling Devices (Roof beacons, Full beacon sets)
- · 110V electric socket in the basket
- · Custom poly or ply lining
- Reversing camera
- · Chapter 8 graphics
- Key out system
- · Green Pack: the platform can be operated with the van engine turned off

For more platform options, please contact us before ordering.



11.80m



6.5m



360°



120kg



No outriggers



719 x 857 x 1130mm



Hour counter



3.5T



#### **POSSIBLE TYPES OF VEHICLES**

· Renault Master L2H2

Please contact us for a full list of vehicle options.