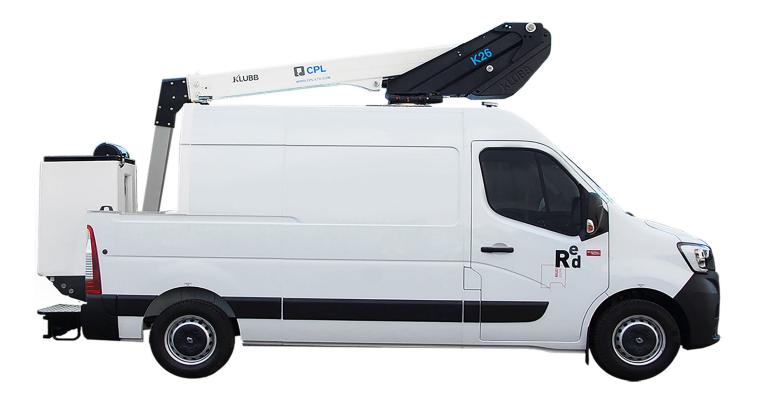

## mounted on a cutaway 3.5t van

#### **POSSIBLE TYPES OF VEHICLES**

· Renault Master L2H2

Please contact us for a full list of vehicle options.