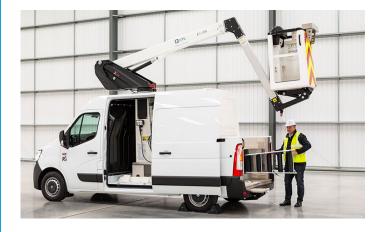

### KL26 TELESCOPIC AERIAL PLATFORM

## mounted on a cutaway 3.5t van

#### STANDARD SPECIFICATIONS

- Type Approved conversion
- · Independent emergency electric pump
- Fully proportional controls
- 1Kv boom and basket protection
- Manufacturer approved conversion
- No outriggers

3.5T