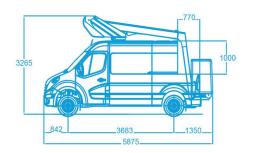

#### **AERIAL PLATFORM DRAWING**

For more platform options, please contact us before ordering.

11.80m

6.5m

360°

120kg

No outriggers

719 x 857 x 1130mm

Hour counter