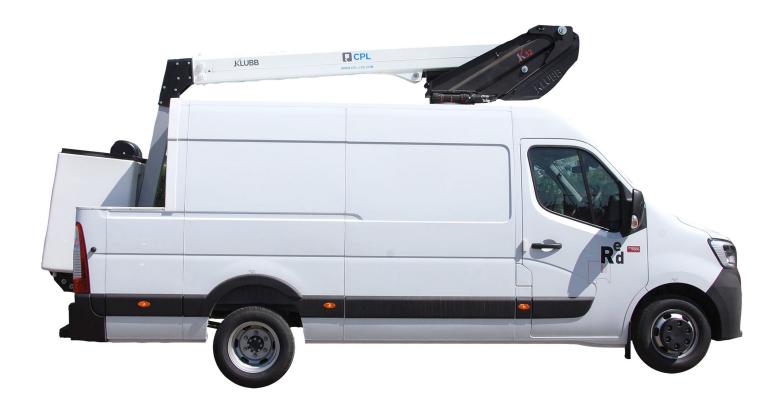

# AERIAL PLATFORM MOUNTED ON A 4.5t CUTAWAY VAN





Contact us: CPL 38b Telford Way Ind. Est. Kettering, Northamptonshire NN16 8UN. England Tel. +44 (0)1536 529876 www.cpl-ltd.com





### KL32 TELESCOPIC AERIAL PLATFORM

## mounted on a 4.5t cutaway van



#### **WORKING DIAGRAM**



#### **AERIAL PLATFORM DRAWING**



#### STANDARD SPECIFICATIONS

- Type Approved conversion
- · Independent emergency electric pump Fully proportional controls
- 1Kv boom and basket protection
- Manufacturer approved conversion
- No outriggers

#### **OPTIONS**

- · Signalling Devices (Roof beacons, Full beacon sets)
- Custom poly or ply lining
- Reversing camera
- · Chapter 8 and Custom graphics fitted
- · Green Pack: the platform can be operated with the van engine turned off

For more platform options, please contact us before ordering.



11.90m