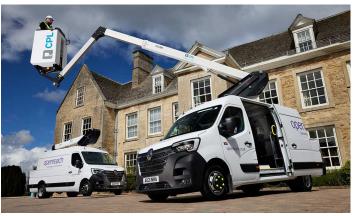

### KL32 TELESCOPIC AERIAL PLATFORM

## mounted on a 4.5t cutaway van

#### **POSSIBLE TYPES OF VEHICLES**

· Renault Master L3H2

For vehicle options, please contact us before ordering.