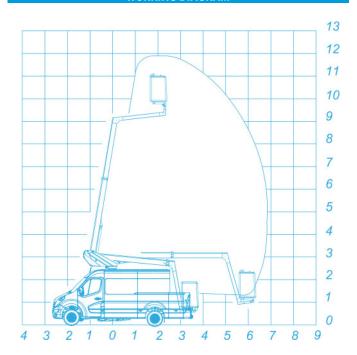

# AERIAL PLATFORM MOUNTED ON A 4.5t CUTAWAY VAN





Contact us: CPL 38b Telford Way Ind. Est. Kettering, Northamptonshire NN16 8UN. England Tel. +44 (0)1536 529876 www.cpl-ltd.com





### KL32 TELESCOPIC AERIAL PLATFORM

## mounted on a 4.5t cutaway van



#### **WORKING DIAGRAM**



#### **AERIAL PLATFORM DRAWING**



#### STANDARD SPECIFICATIONS

- Type Approved conversion
- · Independent emergency electric pump Fully proportional controls
- 1Kv boom and basket protection
- Manufacturer approved conversion
- No outriggers

#### **OPTIONS**

- · Signalling Devices (Roof beacons, Full beacon sets)
- Custom poly or ply lining
- Reversing camera
- · Chapter 8 and Custom graphics fitted
- · Green Pack: the platform can be operated with the van engine turned off

For more platform options, please contact us before ordering.



11.90m







120kg







No outriggers 719 x 857 x 1130mm



Hour counter



4.5 T



#### **POSSIBLE TYPES OF VEHICLES**

· Renault Master L3H2

For vehicle options, please contact us before ordering.