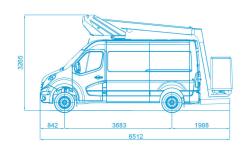

# AERIAL PLATFORM MOUNTED ON A 4.5t CUTAWAY VAN





Contact us: CPL 38b Telford Way Ind. Est. Kettering, Northamptonshire NN16 8UN. England Tel. +44 (0)1536 529876 www.cpl-ltd.com





### KL32 TELESCOPIC AERIAL PLATFORM

## mounted on a 4.5t cutaway van



#### **WORKING DIAGRAM**



#### **AERIAL PLATFORM DRAWING**



#### STANDARD SPECIFICATIONS

- Type Approved conversion
- · Independent emergency electric pump Fully proportional controls
- 1Kv boom and basket protection
- Manufacturer approved conversion
- No outriggers

#### **OPTIONS**

- · Signalling Devices (Roof beacons, Full beacon sets)
- Custom poly or ply lining
- Reversing camera
- · Chapter 8 and Custom graphics fitted
- · Green Pack: the platform can be operated with the van engine turned off

For more platform options, please contact us before ordering.



11.90m







120kg







No outriggers 719 x 857 x 1130mm



Hour counter



4.5 T



#### **POSSIBLE TYPES OF VEHICLES**

· Renault Master L3H2

For vehicle options, please contact us before ordering.