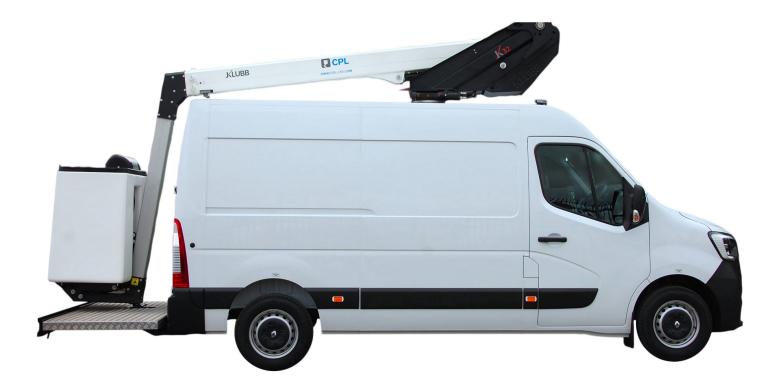

# AERIAL PLATFORM MOUNTED ON A 3.5t VAN





Contact us: CPL 38b Telford Way Ind. Est. Kettering, Northamptonshire NN16 8UN. England Tel. +44 (0)1536 529876 www.cpl-ltd.com





## KL32 TELESCOPIC AERIAL PLATFORM

mounted on a 3.5t van



#### **WORKING DIAGRAM**



#### **AERIAL PLATFORM DRAWING**



### STANDARD SPECIFICATIONS

- Type Approved conversion
- Independent emergency electric pump
- Fully proportional controls
- 1Kv boom and basket protection
- Manufacturer approved conversion
- No outriggers

#### **OPTIONS**

- · Signalling Devices (Roof beacons, Full beacon sets)
- · Custom poly or ply lining
- Reversing camera
- · Chapter 8 and Custom graphics fitted
- · Green Pack: the platform can be operated with the van engine turned off

For more platform options, please contact us before ordering.



12.30m





360°



120kg