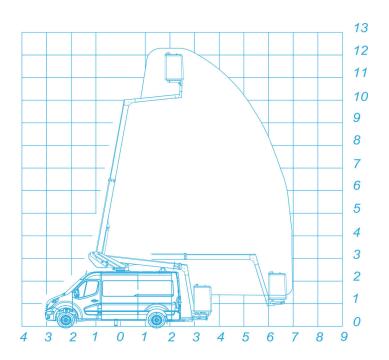

#### **WORKING DIAGRAM**

For more platform options, please contact us before ordering.

12.30m

360°

120kg

No outriggers 719 x 857 x 1130mm

Hour

counter

3.5 T