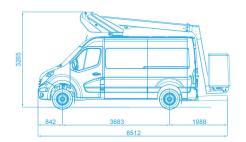

# AERIAL PLATFORM MOUNTED ON A 3.5t VAN





Contact us: CPL 38b Telford Way Ind. Est. Kettering, Northamptonshire NN16 8UN. England Tel. +44 (0)1536 529876 www.cpl-ltd.com





## KL32 TELESCOPIC AERIAL PLATFORM

mounted on a 3.5t van



#### **WORKING DIAGRAM**



#### **AERIAL PLATFORM DRAWING**



### STANDARD SPECIFICATIONS

- Type Approved conversion
- Independent emergency electric pump
- Fully proportional controls
- 1Kv boom and basket protection
- Manufacturer approved conversion
- No outriggers

#### **OPTIONS**

- · Signalling Devices (Roof beacons, Full beacon sets)
- · Custom poly or ply lining
- Reversing camera
- · Chapter 8 and Custom graphics fitted
- · Green Pack: the platform can be operated with the van engine turned off

For more platform options, please contact us before ordering.



12.30m





360°



120kg





No outriggers 719 x 857 x 1130mm



Hour

counter



3.5 T



#### **POSSIBLE TYPES OF VEHICLES**

· Renault Master L2H2

Please contact us for a full list of vehicle options.