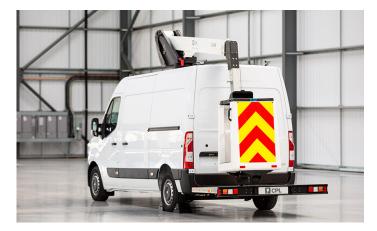

#### **AERIAL PLATFORM DRAWING**

### STANDARD SPECIFICATIONS

- Type Approved conversion
- Independent emergency electric pump
- Fully proportional controls
- 1Kv boom and basket protection
- Manufacturer approved conversion
- No outriggers