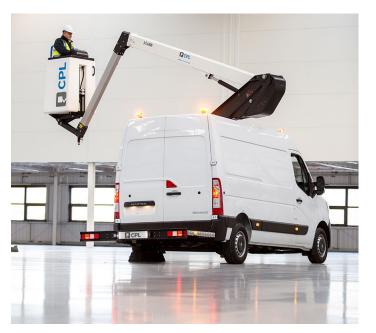

#### **WORKING DIAGRAM**

For more platform options, please contact us before ordering.

12.30m

360°

120kg

No outriggers 719 x 857 x 1130mm

Hour

counter

3.5 T