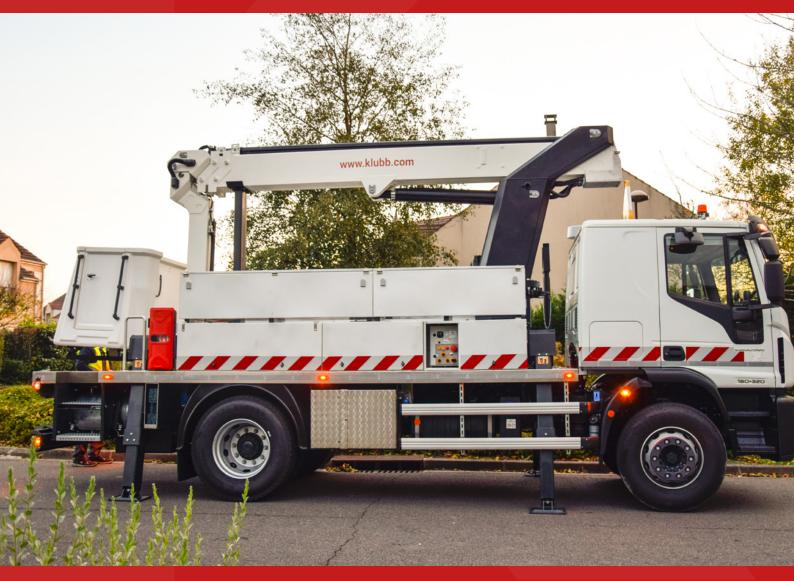

## AERIAL PLATFORM MOUNTED ON CHASSIS







CPL ltd +44 (0)1536 529876 https://www.cumberlanduk.co.uk/ 38b Telford Way, Telford Industrial NN16 8UN Estate, Kettering, Northamptonshire United Kingdom



## **TELESCOPIC AERIAL PLATFORM** mounted on chassis





## STANDARD SPECIFICATIONS

- Engine start and stop from basket Stabilization with independent controls in the basket and from the ground Independant emergency manual pump
- Proportional controls on all movements
- Secure acess to the working platform
  Hoses and cables are inside the boom structure for maximum protection
  Automatic centering of the platform and the turret
- Lifting arm consisting of a double telescope and a telescopic jib with 180° orientation
- Telescopic jib for an overhang of more than 5.10m and allowing 360° access to the ground
- Hydraulic rotation o