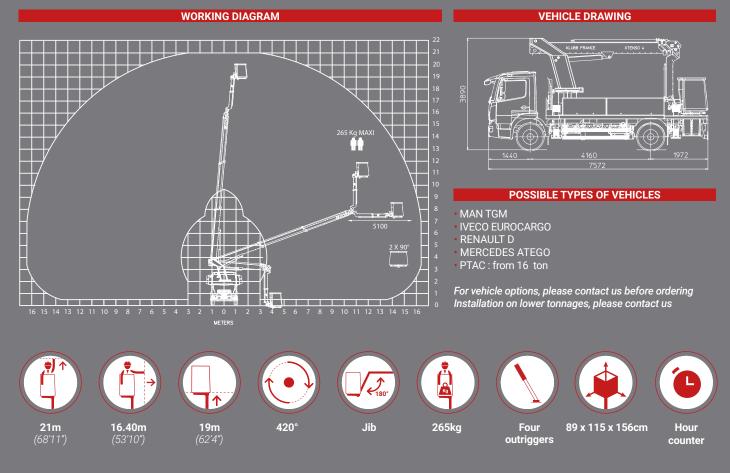

## STANDARD SPECIFICATIONS

- Engine start and stop from basket Stabilization with independent controls in the basket and from the ground Independant emergency manual pump
- Proportional controls on all movements
- Secure acess to the working platform
  Hoses and cables are inside the boom structure for maximum protection
  Automatic centering of the platform and the turret
- Lifting arm consisting of a double telescope and a telescopic jib with 180° orientation
- Telescopic jib for an overhang of more than 5.10m and allowing 360° access to the ground
- Hydraulic rotation of the basket in all positions