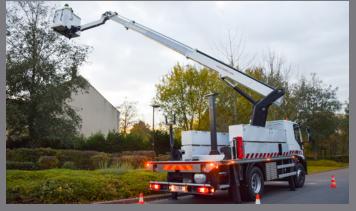

oses and cables are inside the boom structure for maximum protection
  Automatic centering of the platform and the turret
- Lifting arm consisting of a double telescope and a telescopic jib with 180° orientation
- Telescopic jib for an overhang of more than 5.10m and allowing 360° access to the ground
- Hydraulic rotation of the basket in all positions

## **AERIAL PLATFORM OPTIONS**

- Signaling devises (triflash, 2 flashing lights, reflective strips)
- 220V electric socket in the basket

- Trailer hook
  Reinforced suspensions
  Fully opening insulating baasket
- Aluminium chests
- Ladder rack
   Cycle of use without outriggers
- Green Pack: the platform can be operated with the van engine turned off

For more platform options, please contact us before ordering

DEMONSTRATION ON DEMAND