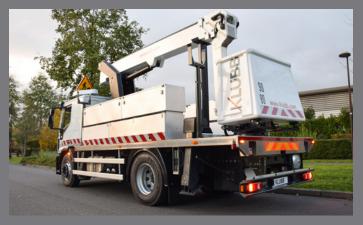

## AERIAL PLATFORM MOUNTED ON CHASSIS

CPL ltd +44 (0)1536 529876 https://www.cumberlanduk.co.uk/ 38b Telford Way, Telford Industrial NN16 8UN Estate, Kettering, Northamptonshire United Kingdom

## **TELESCOPIC AERIAL PLATFORM** mounted on chassis

## STANDARD SPECIFICATIONS

- Engine start and stop from basket Stabilization with independent controls in the basket and from the ground Independant emergency manual pump
- Proportional controls on all movements
- Secure acess to the working platform
  Hoses and cables are inside the boom structure for maximum protection
  Automatic centering of the platform and the turret
- Lifting arm consisting of a double telescope and a telescopic jib with 180° orientation
- Telescopic jib for an overhang of more than 5.10m and allowing 360° access to the ground
- Hydraulic rotation of the basket in all positions