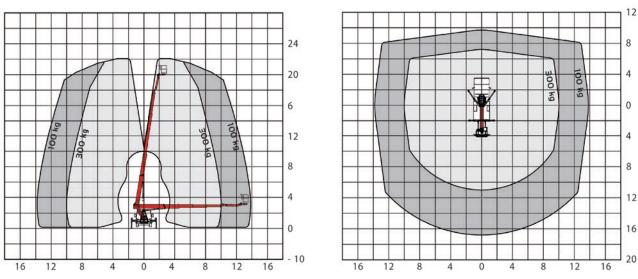

# **WORKING DIAGRAMS**

A possible 2% tolerance is contingent on structural component