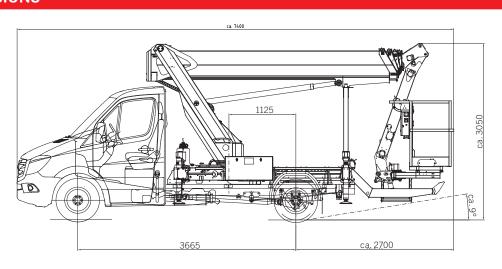

|   | 7            |                             |                      |
|---|--------------|-----------------------------|----------------------|
| - | 00           | max. outreach               | 16.90 m              |
|   | <b>V</b>     |                             |                      |
|   | <del>-</del> | Rotation angle of turntable | 500°                 |
|   |              | Rotation angle of cage      | 2 x 90°              |
|   | 7            | Rotation angle of cage boom | 185°                 |
|   |              | Size of cage                | 1.40 x 0.70 x 1.10 m |
|   | •            |                             |                      |

max. cage load

300 kg

# **WORKING DIAGRAMS**



A possible 2% tolerance is contingent on structural component

## **DIMENSIONS**



<sup>\*</sup> Depends on truck chassis



#### Palfinger Platforms GmbH

Düsseldorfer Str. 100 47809 Krefeld | Germany

KP-P220BKM1+EN

Units shown in the leaflet are partially optional equipped and do not always correspond to the standard version. Country-specific regulations must be observed. Dimensions may vary. Subject to technical changes, errors and translation mistakes.