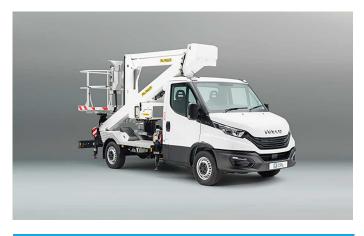

### KLUBB GROUP

CPL are part of the market leading Klubb Group, the largest manufacturer of Access Platforms in Europe. They are most famous for their van mounted booms. CPL became part of the group in 2018 and have since sold over 1000 van mounted platforms that have been designed for the UK market.