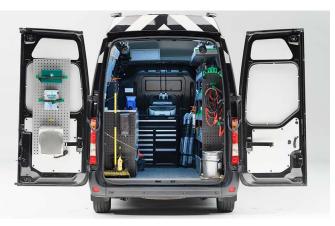

#### **CUSTOMER SUPPORT**

CPL's Customer Support is a dedicated service for LOLER, Maintenance and repair of all Access equipment in the UK. With over 50 years combined experience, our engineers are trained on all plarforms including: CPL, Palfinger, AmaCrawler, Dinolift, Versalift, Genie, Terex, Oil & Steel and many more. We have a large network of subcontracted engineers across the whole of Great Britain, who have been trained on our conversions. We offer next day delivery on stocked spare parts for a large range of platform manufacturers.