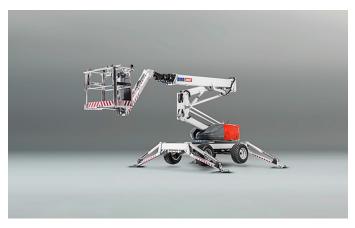

#### ALMACRAWLER

AlmaCrawler are an Italian manufacturer of Tracked platforms. CPL offer their range of Scissor, Spider, Self Propelled platforms and their material handling cranes within the UK.

#### DINOLIFT

Dinolift are a Finiish manufacturer of Trailer mounted, Spider and Self propelled platforms. CPL offer their high quaity product within the UK.