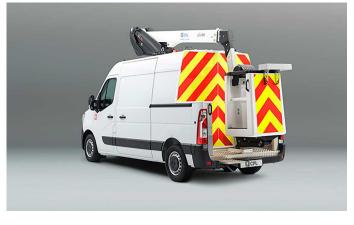

### KLUBB GROUP

CPL are part of the market leading Klubb Group, the largest manufacturer of Access Platforms in Europe. They are most famous for their van mounted booms. CPL became part of the group in 2018 and have since sold over 1000 van mounted platforms that have been designed for the UK market.