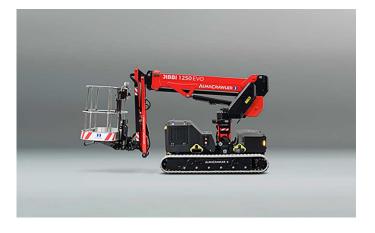

#### ALMACRAWLER

AlmaCrawler are an Italian manufacturer of Tracked platforms. CPL offer their range of Scissor, Spider, Self Propelled platforms and their material handling cranes within the UK.