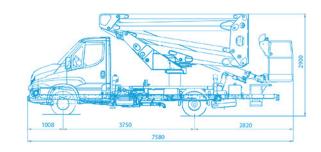

#### **AERIAL PLATFORM DRAWING**

Hour

counter

4 outriggers

Igers 140

1400x710x1100mm