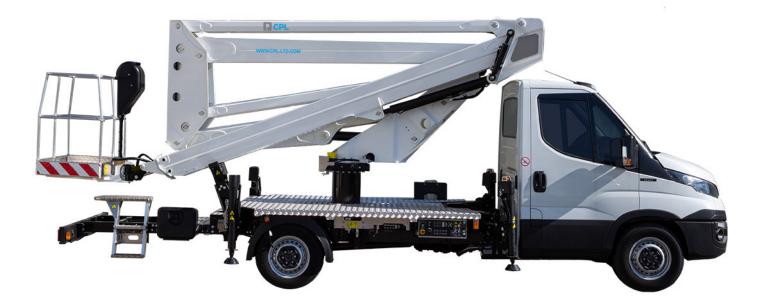

#### **AERIAL PLATFORM DRAWING**

#### STANDARD SPECIFICATIONS

- Front attached Basket
- Aluminium Bakset
- Vertikal Stabilisation
- Electro-Hydraulic Controls
- Rated at 3.5t

### POSSIBLE TYPES OF VEHICLES

Iveco Daily Chassis

Please contact us for a full list of vehicle options.