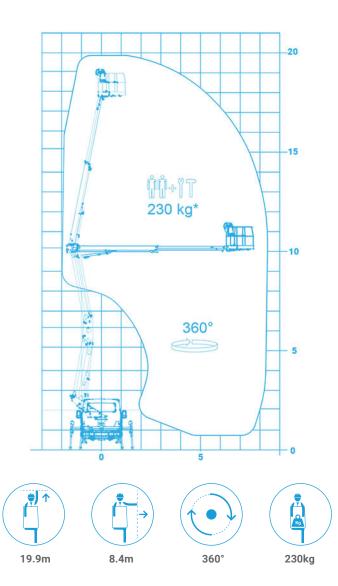

# AERIAL PLATFORM MOUNTED ON A 3.5t CHASSIS





Contact us: CPL 38b Telford Way Ind. Est. Kettering, Northamptonshire NN16 8UN. England Tel. +44 (0)1536 529876 www.cpl-ltd.com



## **CPL20 ARTICULATED AERIAL PLATFORM**

### mounted on a 3.5t chassis



**WORKING DIAGRAM** 



#### **AERIAL PLATFORM DRAWING**



#### STANDARD SPECIFICATIONS

- Front attached Basket
- Aluminium Bakset
- Vertikal Stabilisation
- Electro-Hydraulic Controls
- Rated at 3.5t

#### OPTIONS

- · Signalling Devices (Roof beacons, Full beacon sets)
- 110V electric socket in the basket
- Reversing camera
- Chapter 8 graphics

For more platform options, please contact us before ordering.







Hour

counter



4 outriggers

Igers 140

1400x710x1100mm

### POSSIBLE TYPES OF VEHICLES

Iveco Daily Chassis

Please contact us for a full list of vehicle options.