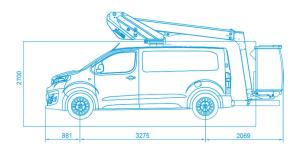

#### **AERIAL PLATFORM DRAWING**

For more platform options, please contact us before ordering.

11.20m

6.0m

360 Non-Continuous

120kg

No outriggers 719 x 857 x 1130mm

Hour counter

3.0T