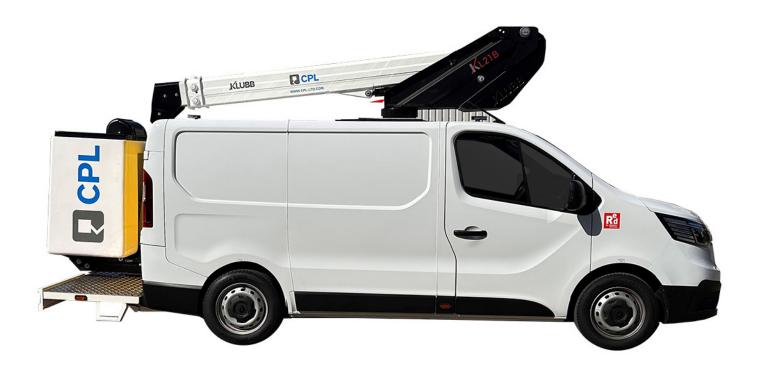

# AERIAL PLATFORM MOUNTED ON A COMPACT VAN

Contact us: CPL 38b Telford Way Ind. Est. Kettering, Northamptonshire NN16 8UN. England Tel. +44 (0)1536 529876 www.cpl-ltd.com

### KL21B TELESCOPIC AERIAL PLATFORM

## mounted on a compact van