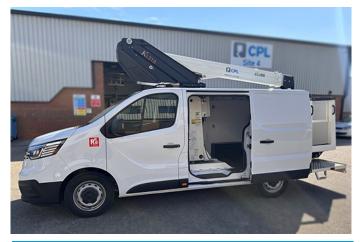

# AERIAL PLATFORM MOUNTED ON A COMPACT VAN

Contact us: CPL 38b Telford Way Ind. Est. Kettering, Northamptonshire NN16 8UN. England Tel. +44 (0)1536 529876 www.cpl-ltd.com

### KL21B TELESCOPIC AERIAL PLATFORM

## mounted on a compact van