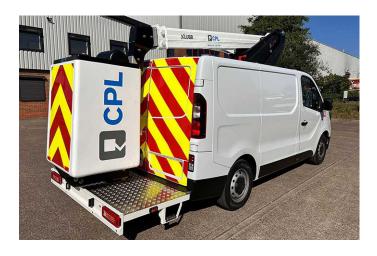

# AERIAL PLATFORM MOUNTED ON A COMPACT VAN

Contact us: CPL 38b Telford Way Ind. Est. Kettering, Northamptonshire NN16 8UN. England Tel. +44 (0)1536 529876 www.cpl-ltd.com

### KL21B TELESCOPIC AERIAL PLATFORM

## mounted on a compact van