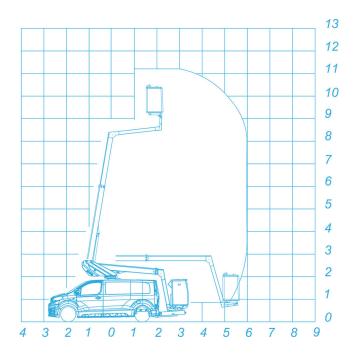

#### **WORKSHOP WORKING DIAGRAM**

For more platform options, please contact us before ordering.

11.20m

6.0m

360 Non-Continuous

120kg

No outriggers 719 x 857 x 1130mm

Hour counter

3.0T