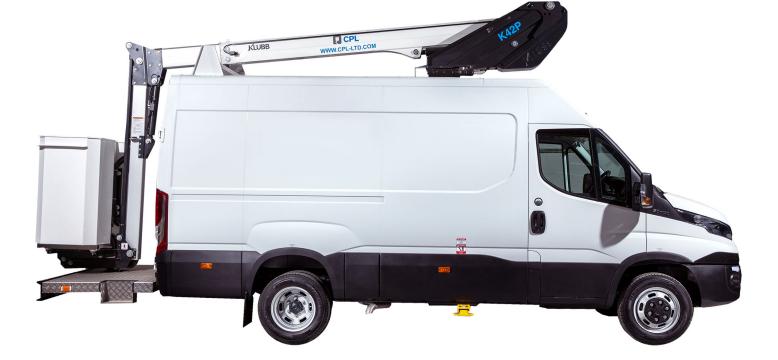

# AERIAL PLATFORM MOUNTED ON A 5-7t VAN

## **K42P TELESCOPIC AERIAL PLATFORM**

mounted on a 5-7t van