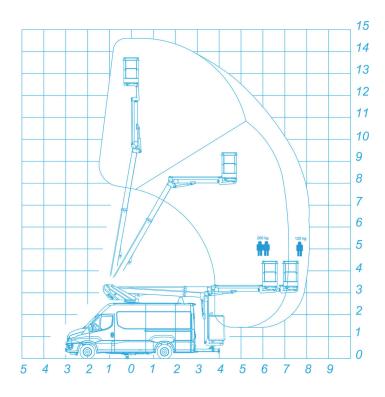

# AERIAL PLATFORM MOUNTED ON A 5-7t VAN

#### Contact us: CPI 38b Telford Way Ind. Est. Kettering, Northamptonshire NN16 8UN. England Tel. +44 (0)1536 529876 www.cpl-ltd.com





Demonstrations upon request







## **K42P TELESCOPIC AERIAL PLATFORM**

mounted on a 5-7t van



### WORKING DIAGRAM



#### **AERIAL PLATFORM DRAWING**



#### **STANDARD SPECIFICATIONS**

- Type Approved conversion
- Independent emergency electric pump
- Fully proportional controls
- 1Kv boom and basket protection
- Two A Frame outriggers

#### **OPTIONS**

- · Signalling Devices (Roof beacons, Full beacon sets)
- Custom poly or ply lining
- Reversing camera
- Chapter 8 and Custom graphics fitted
- · Green Pack: the platform can be operated with the van engine turned off

#### For more platform options, please contact us before ordering.





7.15m

360° Non Continuous













Iveco Daily

Please contact us for a full list of vehicle options.

Hour counter