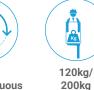

### WORKING DIAGRAM

#### **STANDARD SPECIFICATIONS**

- Type Approved conversion
- Independent emergency electric pump
- Fully proportional controls
- 1Kv boom and basket protection
- Two A Frame outriggers

#### For more platform options, please contact us before ordering.

7.15m

360° Non Continuous

Iveco Daily

Please contact us for a full list of vehicle options.

Hour counter