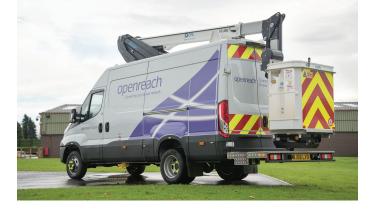

# AERIAL PLATFORM MOUNTED ON A 5-7t VAN

## **K42P TELESCOPIC AERIAL PLATFORM**

mounted on a 5-7t van

#### **STANDARD SPECIFICATIONS**

- Type Approved conversion
- Independent emergency electric pump
- Fully proportional controls
- 1Kv boom and basket protection
- Two A Frame outriggers