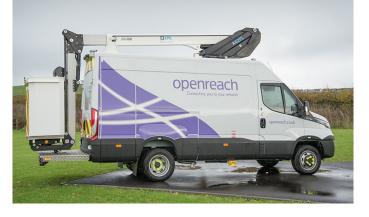

# AERIAL PLATFORM MOUNTED ON A 5-7t VAN

## **K42P TELESCOPIC AERIAL PLATFORM**

mounted on a 5-7t van

#### **STANDARD SPECIFICATIONS**

- Type Approved conversion
- Independent emergency electric pump
- Fully proportional controls
- 1Kv boom and basket protection
- Two A Frame outriggers