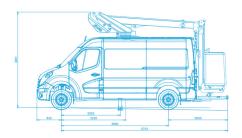

# AERIAL PLATFORM MOUNTED ON A 5-7t VAN

#### Contact us: CPI 38b Telford Way Ind. Est. Kettering, Northamptonshire NN16 8UN. England Tel. +44 (0)1536 529876 www.cpl-ltd.com





Demonstrations upon request







## **K42P TELESCOPIC AERIAL PLATFORM**

mounted on a 5-7t van



### WORKING DIAGRAM



#### **AERIAL PLATFORM DRAWING**



#### **STANDARD SPECIFICATIONS**

- Type Approved conversion
- Independent emergency electric pump
- Fully proportional controls
- 1Kv boom and basket protection
- Two A Frame outriggers

#### **OPTIONS**

- · Signalling Devices (Roof beacons, Full beacon sets)
- Custom poly or ply lining
- Reversing camera
- Chapter 8 and Custom graphics fitted
- · Green Pack: the platform can be operated with the van engine turned off

#### For more platform options, please contact us before ordering.





7.15m

360° Non Continuous













Iveco Daily

Please contact us for a full list of vehicle options.

Hour counter