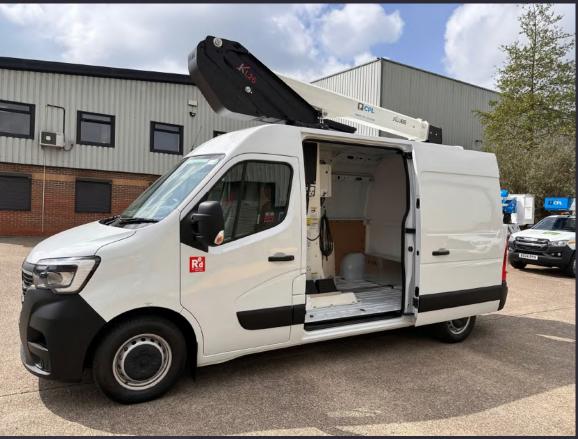

### **Product details**

**Mounted on: Electric Renault 3.5t Cutaway Van** 

- Up to 450KG Payload\*
- Up to 110 Mile Range\*
- Up to 43 Cycles\*
- Mounted on a Renault Master E-Tech
- Type Approved conversion
- Independent emergency electric pump
- Manufacturer approved conversion
- No outriggers