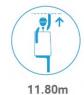

### **Product details**

**Mounted on: Electric Renault 3.5t Cutaway Van** 

- Up to 450KG Payload\*
- Up to 110 Mile Range\*
- Up to 43 Cycles\*
- Mounted on a Renault Master E-Tech
- Type Approved conversion
- Independent emergency electric pump
- Manufacturer approved conversion
- No outriggers