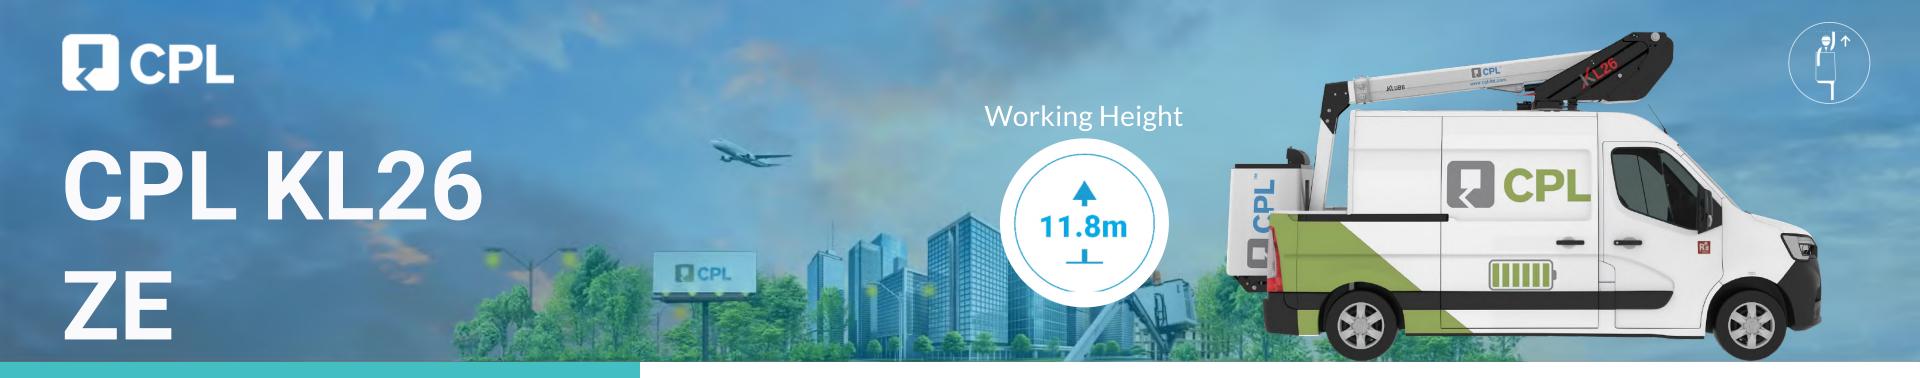

# CPL Electric KL26

### **Product details**

**Mounted on: Electric Renault 3.5t Cutaway Van** 

- Up to 450KG Payload\*
- Up to 110 Mile Range\*
- Up to 43 Cycles\*
- Mounted on a Renault Master E-Tech
- Type Approved conversion
- Independent emergency electric pump
- Manufacturer approved conversion
- No outriggers