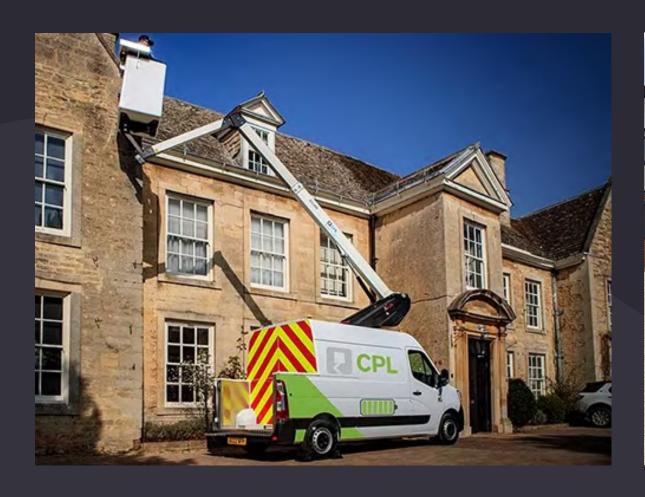

### **Product details**

**Mounted on: Electric Renault 3.5t Cutaway Van** 

- Up to 450KG Payload\*
- Up to 110 Mile Range\*
- Up to 43 Cycles\*
- Mounted on a Renault Master E-Tech
- Type Approved conversion
- Independent emergency electric pump
- Manufacturer approved conversion
- No outriggers