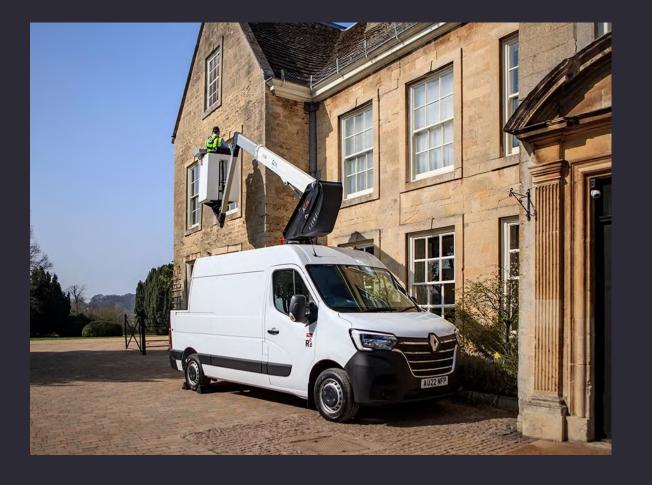

# CPL Electric KL26

### **Product details**

**Mounted on: Electric Renault 3.5t Cutaway Van** 

- Up to 450KG Payload\*
- Up to 110 Mile Range\*
- Up to 43 Cycles\*
- Mounted on a Renault Master E-Tech
- Type Approved conversion
- Independent emergency electric pump
- Manufacturer approved conversion
- No outriggers