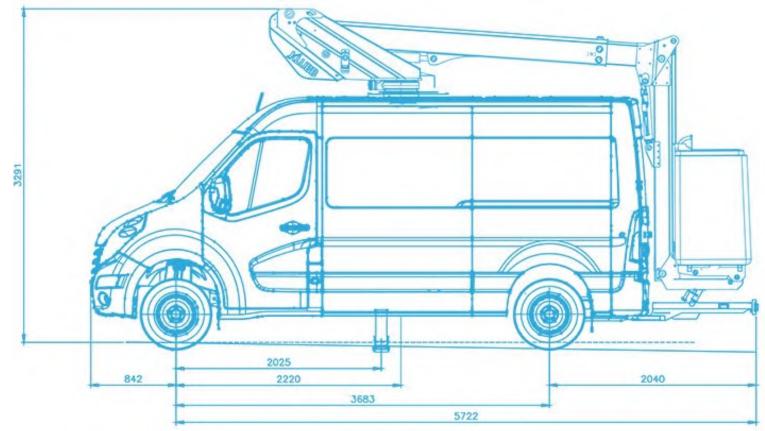

## **Product details**

Mounted on: Iveco Daily 5-7t Van

- Independent emergency electric pump
- Fully proportional controls
- 1Kv boom and basket protection
- Two A Frame outriggers

## **Technical Specifications**

200kg

#CPLNoNonsense

**WEB**: WWW.CPL-LTD.COM **PHONE**: 01536 529876

**EMAIL**: INFO@CPL-LTD.COM