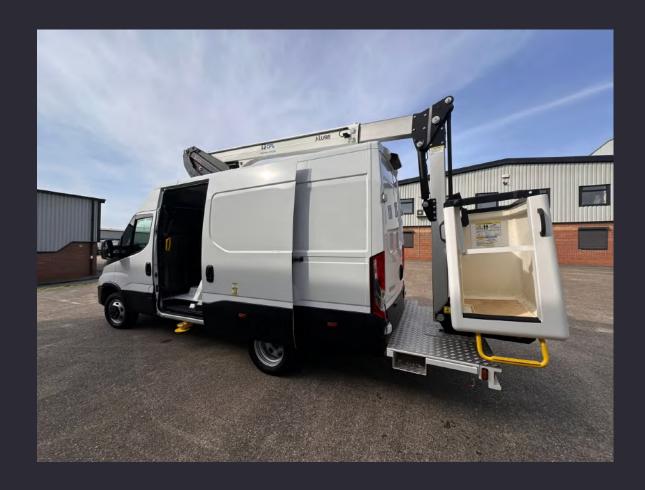

## **Product details**

Mounted on: Iveco Daily 5-7t Van

- Independent emergency electric pump
- Fully proportional controls
- 1Kv boom and basket protection
- Two A Frame outriggers