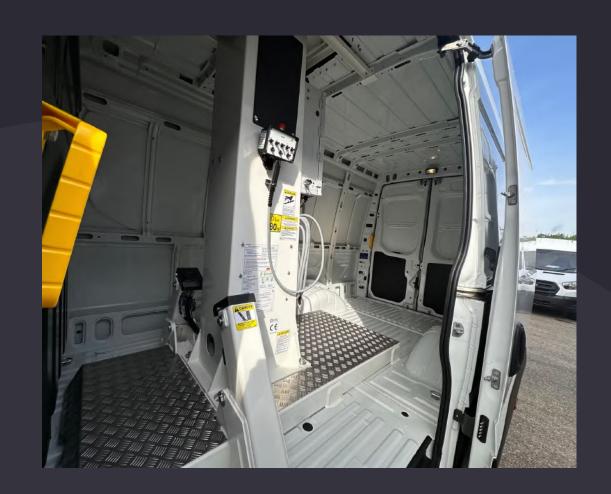

## **Product details**

Mounted on: Iveco Daily 5-7t Van

- Independent emergency electric pump
- Fully proportional controls
- 1Kv boom and basket protection
- Two A Frame outriggers