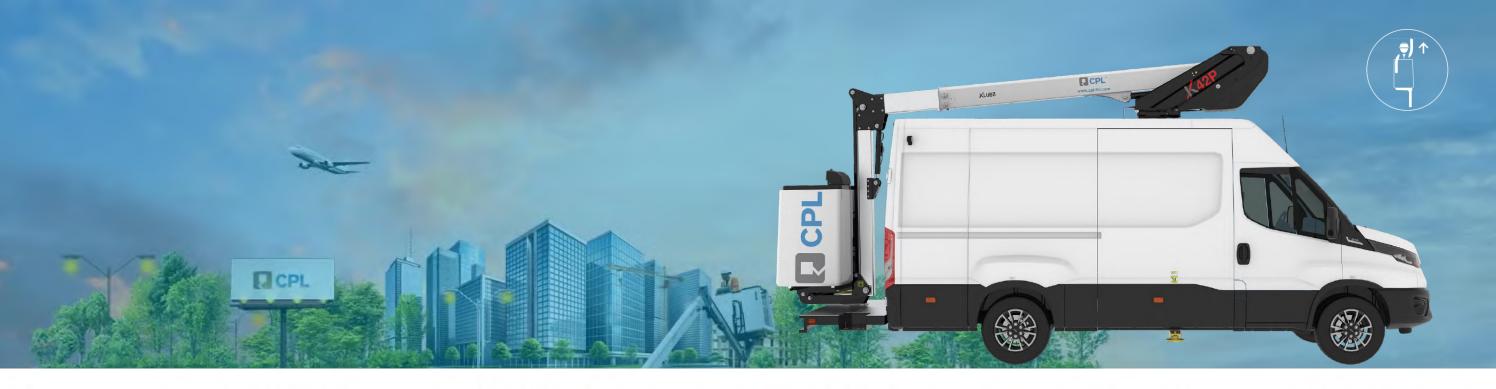

## **Product details**

Mounted on: Iveco Daily 5-7t Van

- Independent emergency electric pump
- Fully proportional controls
- 1Kv boom and basket protection
- Two A Frame outriggers

## **Technical Specifications**

200kg

#CPLNoNonsense

**WEB**: WWW.CPL-LTD.COM **PHONE**: 01536 529876

**EMAIL**: INFO@CPL-LTD.COM