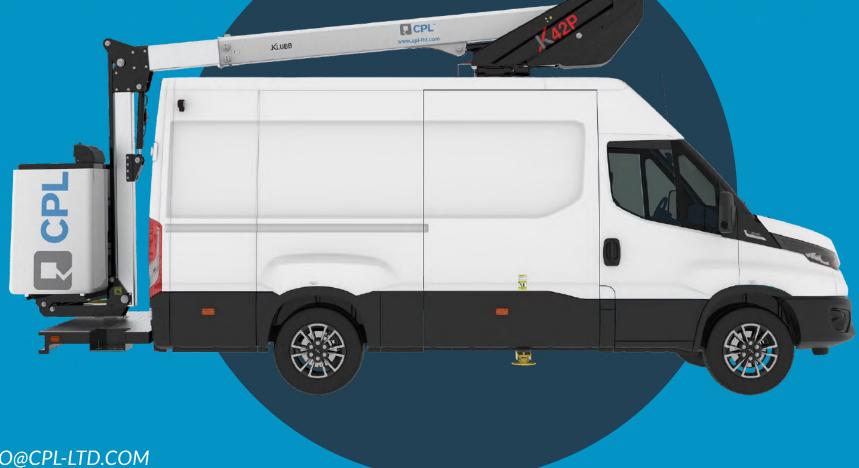

## **Product details**

Mounted on: Iveco Daily 5-7t Van

- Independent emergency electric pump
- Fully proportional controls
- 1Kv boom and basket protection
- Two A Frame outriggers