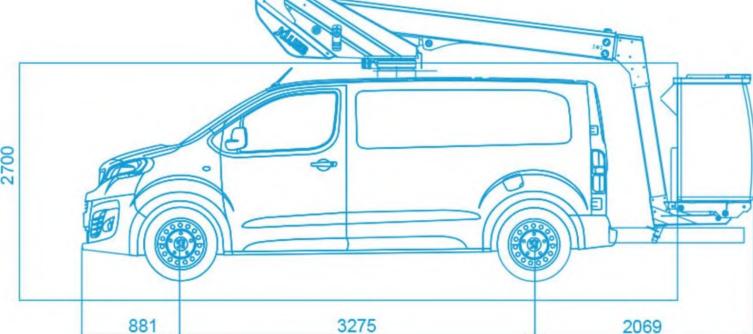

## **Technical Specifications**

13

Non-Continuous

No outriggers 719 x 857 x 1130mm

#CPLNoNonsense

**WEB**: WWW.CPL-LTD.COM

**PHONE**: 01536 529876 **EMAIL**: INFO@CPL-LTD.COM