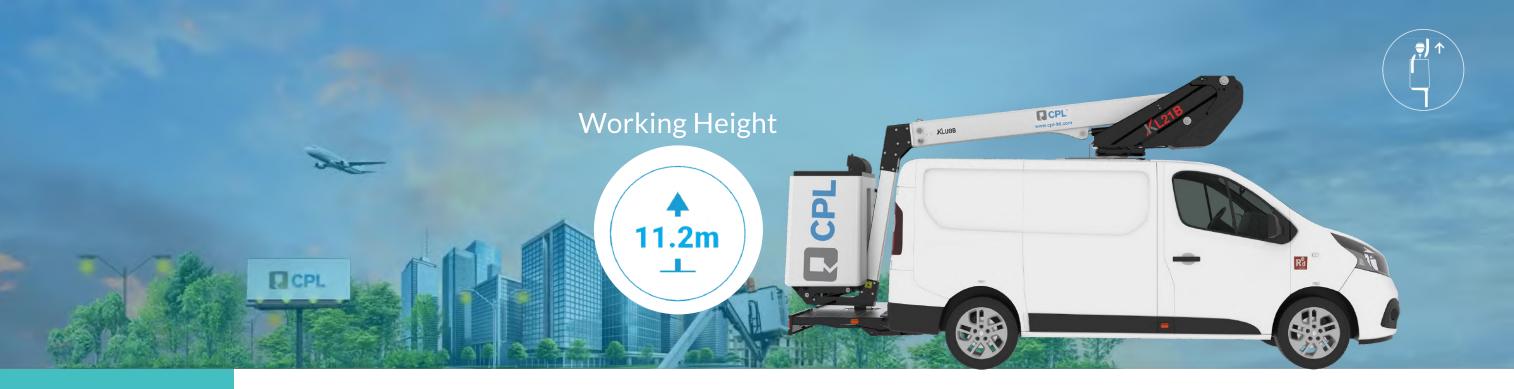

## **Technical Specifications**

13

Non-Continuous

No outriggers 719 x 857 x 1130mm

#CPLNoNonsense

**WEB**: WWW.CPL-LTD.COM

**PHONE**: 01536 529876 **EMAIL**: INFO@CPL-LTD.COM