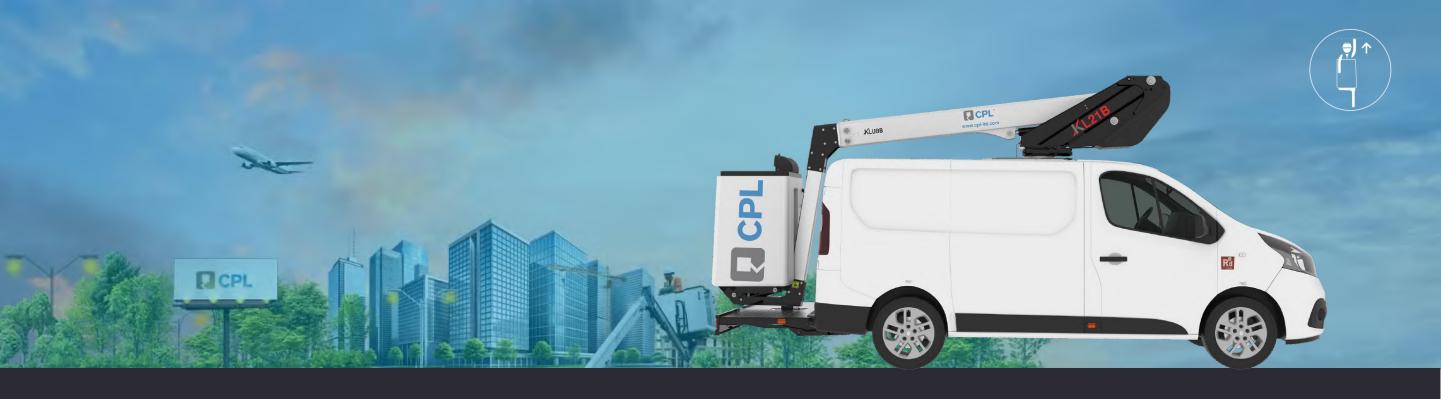

# CPL KL21B

#### **Product details**

**Mounted on: Renault Trafic 3t Van** 

- · Engine start and stop from basket
- Independent emergency electric pump with all the features in the basket for maximum security
- Proportional controls
- · Secure access to the working platform
- Hoses and cables are inside the boom structure for maximum protection
- Aluminium boom for optimum stability