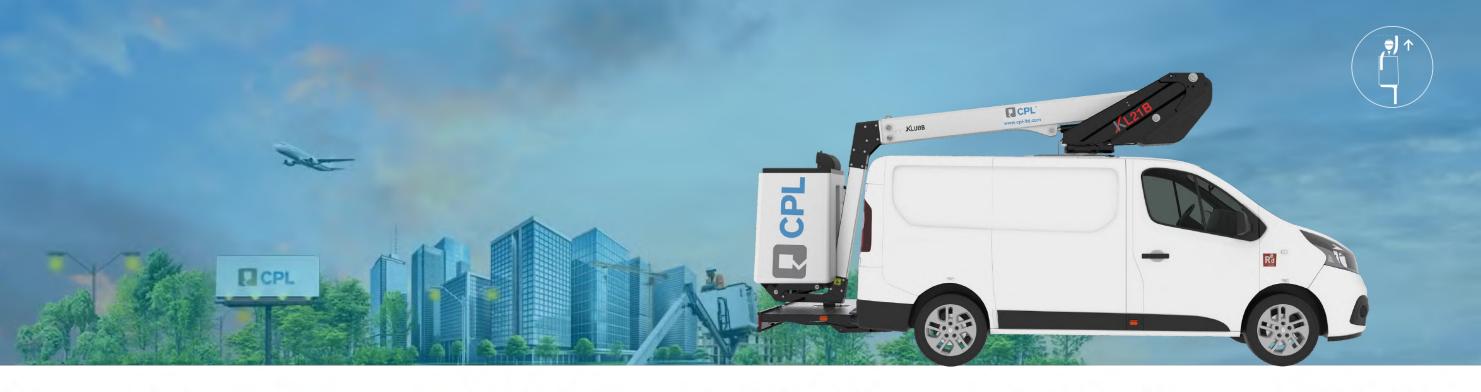

# CPL KL21B

#### **Product details**

**Mounted on: Renault Trafic 3t Van** 

- · Engine start and stop from basket
- Independent emergency electric pump with all the features in the basket for maximum security
- Proportional controls
- · Secure access to the working platform
- Hoses and cables are inside the boom structure for maximum protection
- Aluminium boom for optimum stability