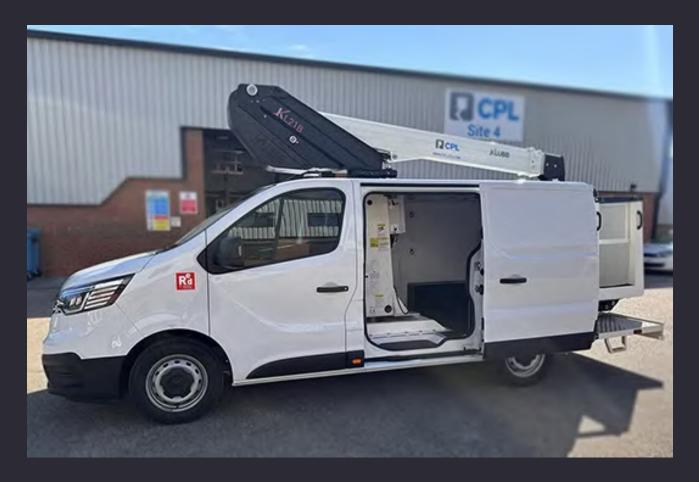

# CPL KL21B

#### **Product details**

**Mounted on: Renault Trafic 3t Van** 

- · Engine start and stop from basket
- Independent emergency electric pump with all the features in the basket for maximum security
- Proportional controls
- · Secure access to the working platform
- Hoses and cables are inside the boom structure for maximum protection
- Aluminium boom for optimum stability