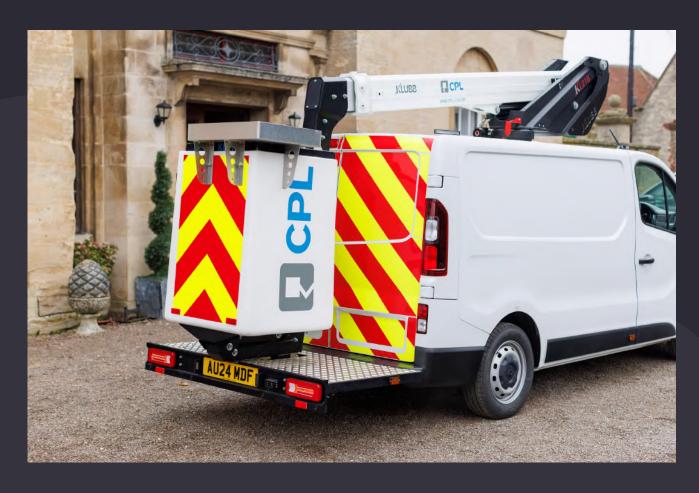

# CPL KL21B

#### **Product details**

**Mounted on: Renault Trafic 3t Van** 

- · Engine start and stop from basket
- Independent emergency electric pump with all the features in the basket for maximum security
- Proportional controls
- · Secure access to the working platform
- Hoses and cables are inside the boom structure for maximum protection
- Aluminium boom for optimum stability