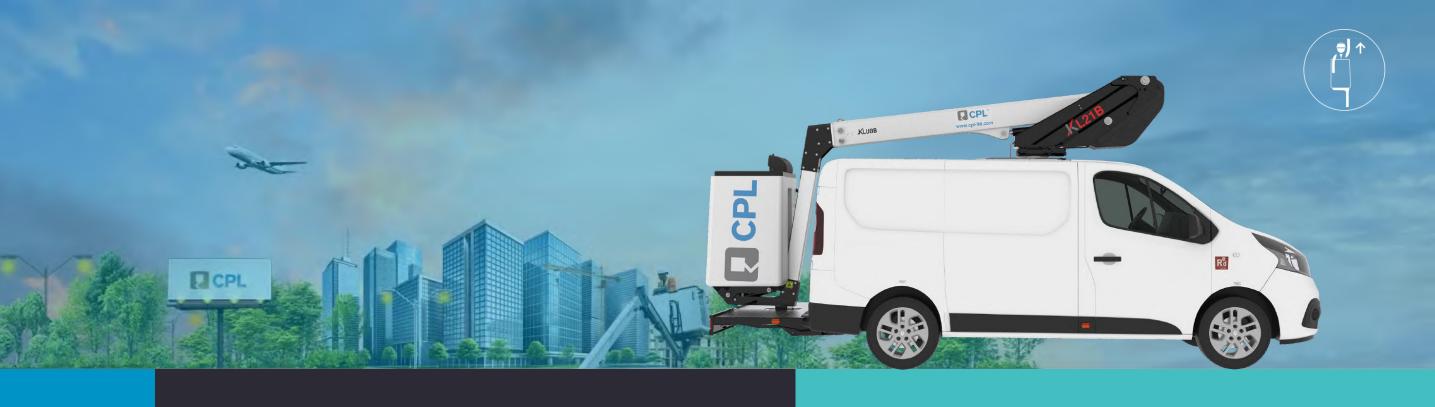

# CPL KL21B

#### **Product details**

**Mounted on: Renault Trafic 3t Van** 

- · Engine start and stop from basket
- Independent emergency electric pump with all the features in the basket for maximum security
- Proportional controls
- · Secure access to the working platform
- Hoses and cables are inside the boom structure for maximum protection
- Aluminium boom for optimum stability

## **Technical Specifications**

13

Non-Continuous

No outriggers 719 x 857 x 1130mm

#CPLNoNonsense

**WEB**: WWW.CPL-LTD.COM

**PHONE**: 01536 529876 **EMAIL**: INFO@CPL-LTD.COM