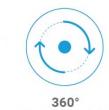

## **Technical Specifications**

13

Non-Continuous

No outriggers 719 x 857 x 1130mm

#CPLNoNonsense

**WEB**: WWW.CPL-LTD.COM

**PHONE**: 01536 529876 **EMAIL**: INFO@CPL-LTD.COM