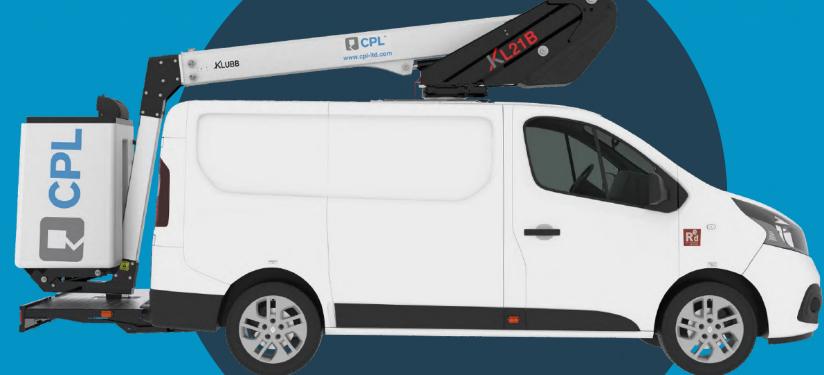

#### **Product details**

**Mounted on: Renault Trafic 3t Van** 

- · Engine start and stop from basket
- Independent emergency electric pump with all the features in the basket for maximum security
- Proportional controls
- · Secure access to the working platform
- Hoses and cables are inside the boom structure for maximum protection
- Aluminium boom for optimum stability