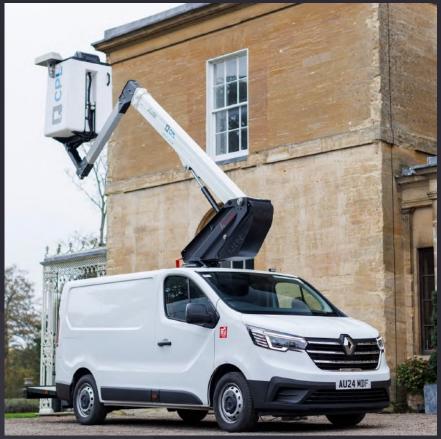

# CPL KL21B

#### **Product details**

**Mounted on: Renault Trafic 3t Van** 

- · Engine start and stop from basket
- Independent emergency electric pump with all the features in the basket for maximum security
- Proportional controls
- · Secure access to the working platform
- Hoses and cables are inside the boom structure for maximum protection
- Aluminium boom for optimum stability