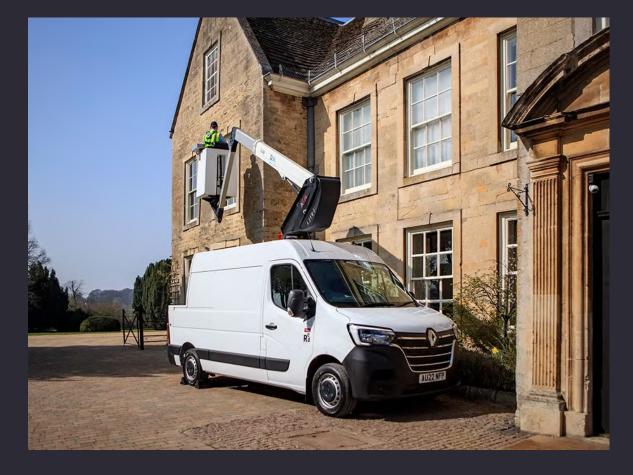

## **Product details**

Mounted on: Renault 3.5t Cutaway Van

- Type approved conversion
- Independent emergency electric pump
- Fully proportional controls
- 1Kv boom and basket protection
- Manufacturer approved conversion
- No outriggers

## **Technical Specifications**

No outriggers 719 x 857 x 1130mm

#CPLNoNonsense

**WEB**: WWW.CPL-LTD.COM **PHONE**: 01536 529876

**EMAIL**: INFO@CPL-LTD.COM