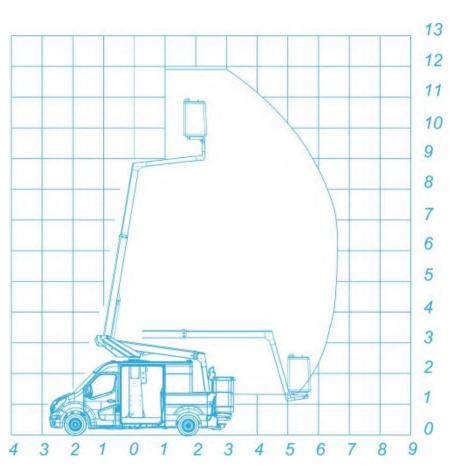

## **Technical Specifications**

No outriggers 719 x 857 x 1130mm

#CPLNoNonsense

**WEB**: WWW.CPL-LTD.COM **PHONE**: 01536 529876

**EMAIL**: INFO@CPL-LTD.COM