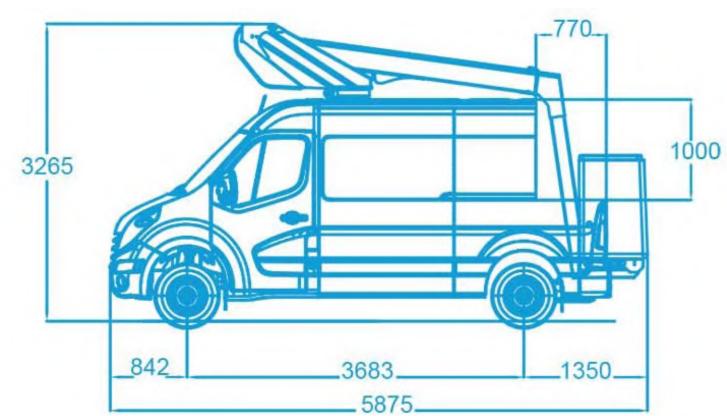

## **Technical Specifications**

No outriggers 719 x 857 x 1130mm

#CPLNoNonsense

**WEB**: WWW.CPL-LTD.COM **PHONE**: 01536 529876

**EMAIL**: INFO@CPL-LTD.COM