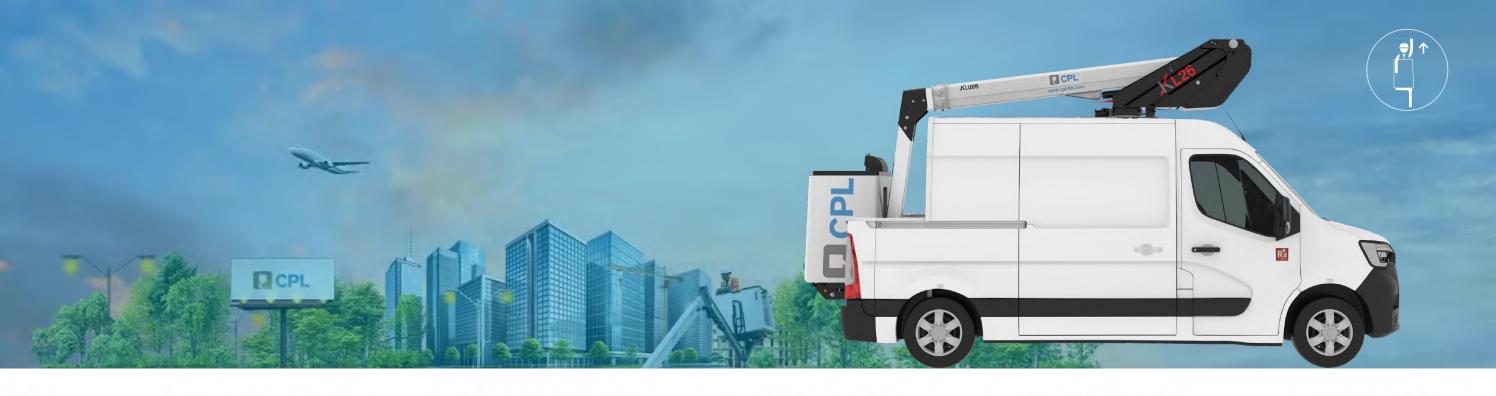

## **Product details**

Mounted on: Renault 3.5t Cutaway Van

- Type approved conversion
- Independent emergency electric pump
- Fully proportional controls
- 1Kv boom and basket protection
- Manufacturer approved conversion
- No outriggers

## **Technical Specifications**

No outriggers 719 x 857 x 1130mm

#CPLNoNonsense

**WEB**: WWW.CPL-LTD.COM **PHONE**: 01536 529876

**EMAIL**: INFO@CPL-LTD.COM