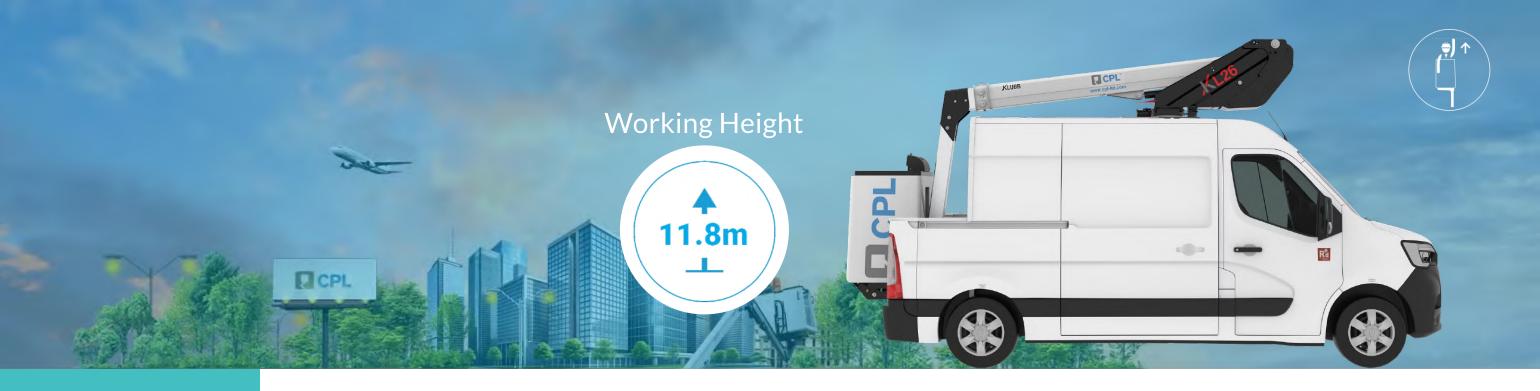

## **Product details**

Mounted on: Renault 3.5t Cutaway Van

- Type approved conversion
- Independent emergency electric pump
- Fully proportional controls
- 1Kv boom and basket protection
- Manufacturer approved conversion
- No outriggers

## **Technical Specifications**

No outriggers 719 x 857 x 1130mm

#CPLNoNonsense

**WEB**: WWW.CPL-LTD.COM **PHONE**: 01536 529876

**EMAIL**: INFO@CPL-LTD.COM