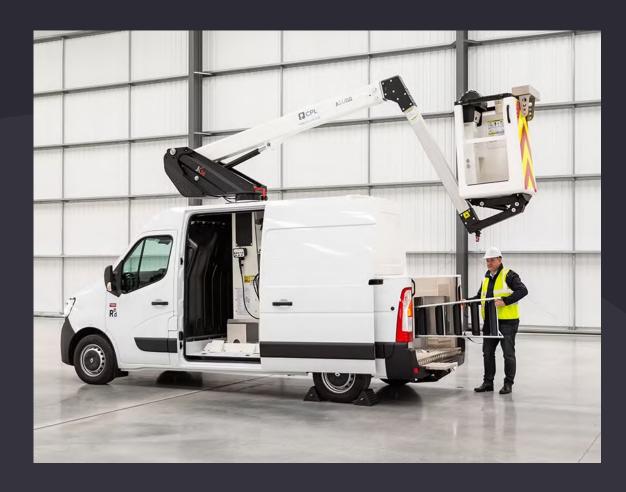

## **Product details**

Mounted on: Renault 3.5t Cutaway Van

- Type approved conversion
- Independent emergency electric pump
- Fully proportional controls
- 1Kv boom and basket protection
- Manufacturer approved conversion
- No outriggers