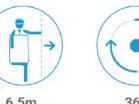

## **Technical Specifications**

No outriggers 719 x 857 x 1130mm

#CPLNoNonsense

**WEB**: WWW.CPL-LTD.COM **PHONE**: 01536 529876

**EMAIL**: INFO@CPL-LTD.COM