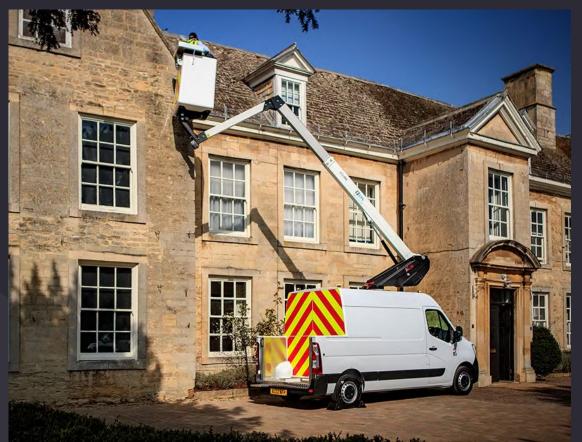

## **Product details**

Mounted on: Renault 3.5t Cutaway Van

- Type approved conversion
- Independent emergency electric pump
- Fully proportional controls
- 1Kv boom and basket protection
- Manufacturer approved conversion
- No outriggers

## **Technical Specifications**

No outriggers 719 x 857 x 1130mm

#CPLNoNonsense

**WEB**: WWW.CPL-LTD.COM **PHONE**: 01536 529876

**EMAIL**: INFO@CPL-LTD.COM