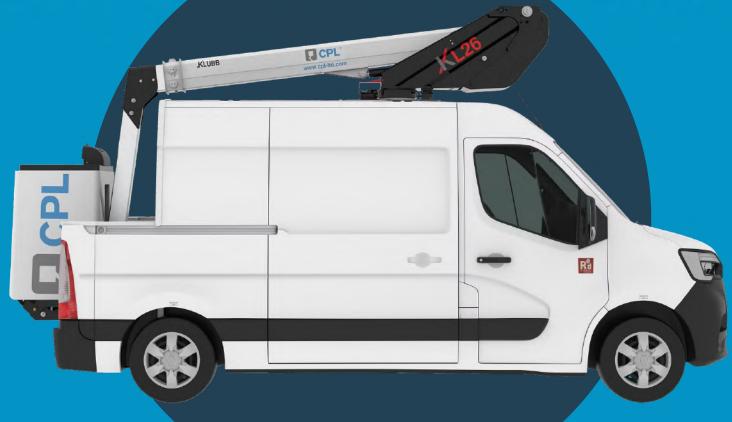

## **Product details**

Mounted on: Renault 3.5t Cutaway Van

- Type approved conversion
- Independent emergency electric pump
- Fully proportional controls
- 1Kv boom and basket protection
- Manufacturer approved conversion
- No outriggers

## **Technical Specifications**

No outriggers 719 x 857 x 1130mm

#CPLNoNonsense

**WEB**: WWW.CPL-LTD.COM **PHONE**: 01536 529876

**EMAIL**: INFO@CPL-LTD.COM