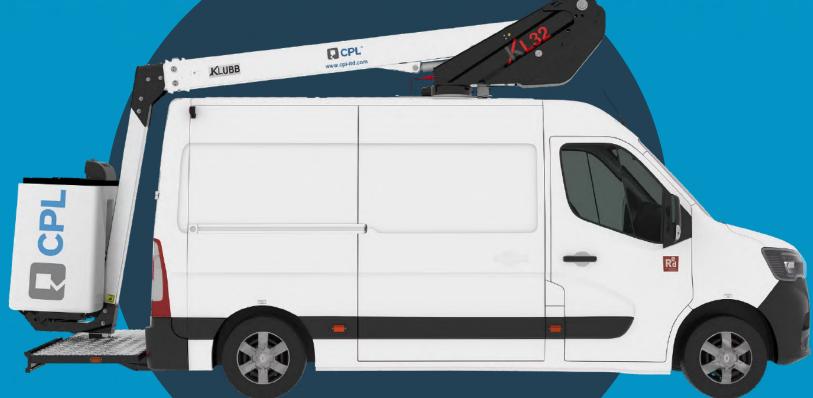

## **Product details**

**Mounted on: Renault 3.5t Van** 

- Type Approved conversion
- Independent emergency electric pump
- Fully proportional controls
- 1Kv boom and basket protection
- Manufacturer approved conversion
- No outriggers