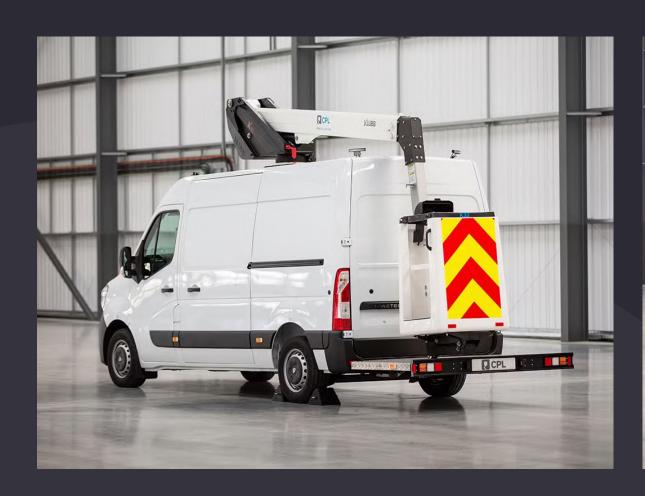

## **Product details**

**Mounted on: Renault 3.5t Van** 

- Type Approved conversion
- Independent emergency electric pump
- Fully proportional controls
- 1Kv boom and basket protection
- Manufacturer approved conversion
- No outriggers