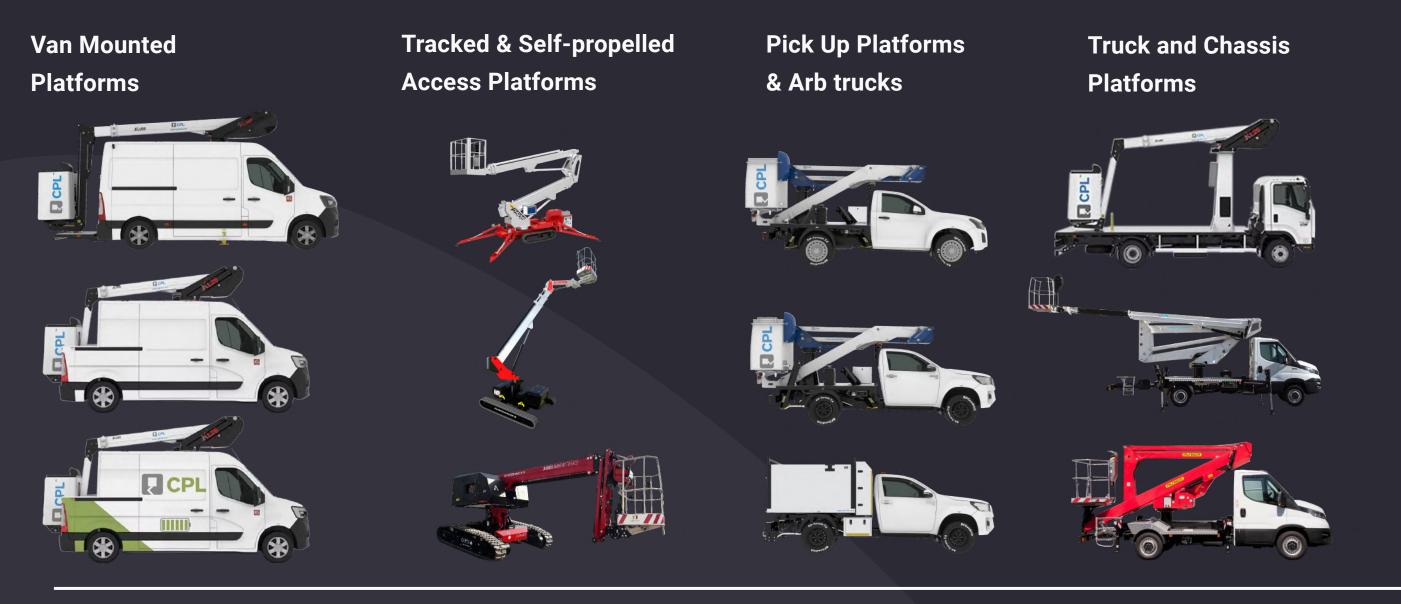

## **Product details**

**Mounted on: Renault 3.5t Van** 

- Type Approved conversion
- Independent emergency electric pump
- Fully proportional controls
- 1Kv boom and basket protection
- Manufacturer approved conversion
- No outriggers















## And Much More!

Scan to view our full range of solutions



www.cpl-ltd.com/products/





Part of the KLUBB Group **CLICK HERE** To see more!

**Clients & Partners** 

openreach nationalgrid













**Manufacturer Approved** 















#CPLNoNonsense web: www.cpl-ltd.com phone: 01536 529876 Email: Info@cpl-ltd.com





RESPECTFUL

COMMITED

**DEPENDABLE** 

**INNOVATIVE** 

**PASSIONATE** 

**EXCELLENCE** 

TRUSTED















Valued Long-term Relationships with clients and staff. Proud as a company and as individuals, we care about providing you with the best experience.

We stick to our promises and challenge your need so you get the best solution.

We challenge ourselves and our partners to deliver the best solutions.

We are all about exceeding your personal expectat