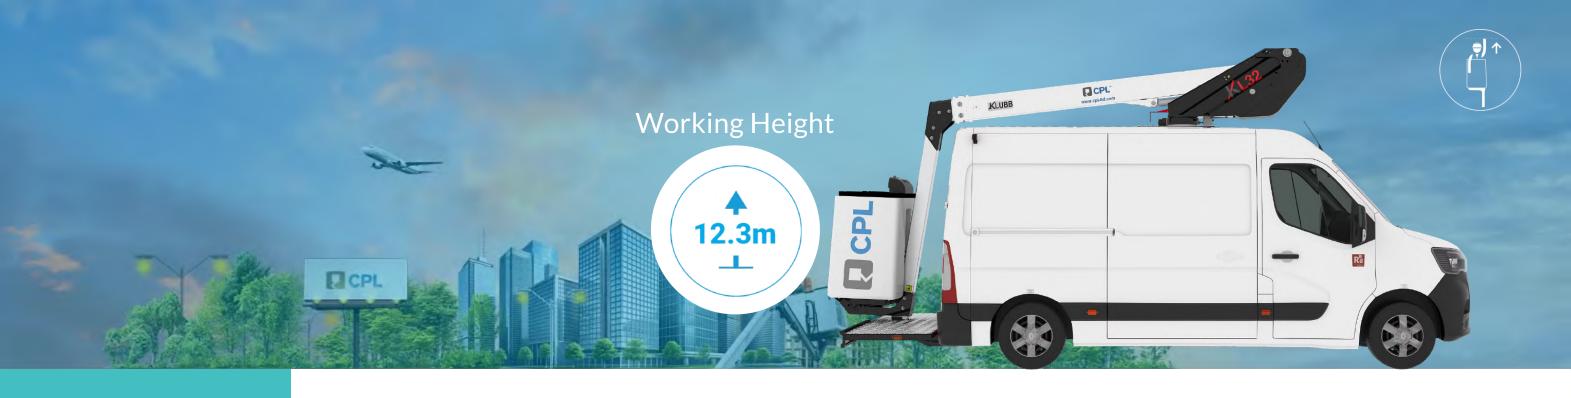

## **Product details**

**Mounted on: Renault 3.5t Van** 

- Type Approved conversion
- Independent emergency electric pump
- Fully proportional controls
- 1Kv boom and basket protection
- Manufacturer approved conversion
- No outriggers