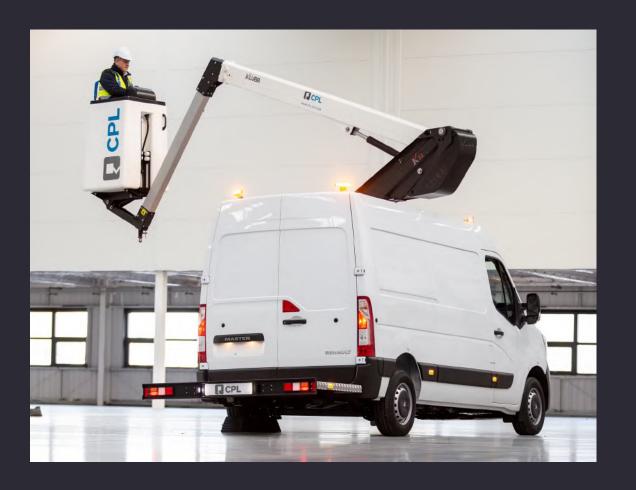

## **Product details**

**Mounted on: Renault 3.5t Van** 

- Type Approved conversion
- Independent emergency electric pump
- Fully proportional controls
- 1Kv boom and basket protection
- Manufacturer approved conversion
- No outriggers