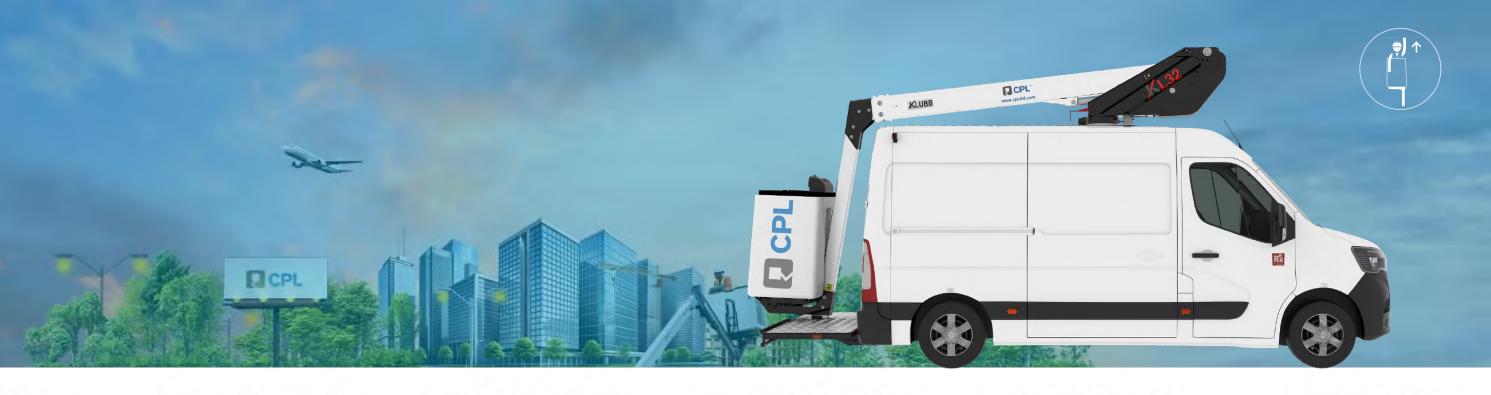

## **Product details**

**Mounted on: Renault 3.5t Van** 

- Type Approved conversion
- Independent emergency electric pump
- Fully proportional controls
- 1Kv boom and basket protection
- Manufacturer approved conversion
- No outriggers