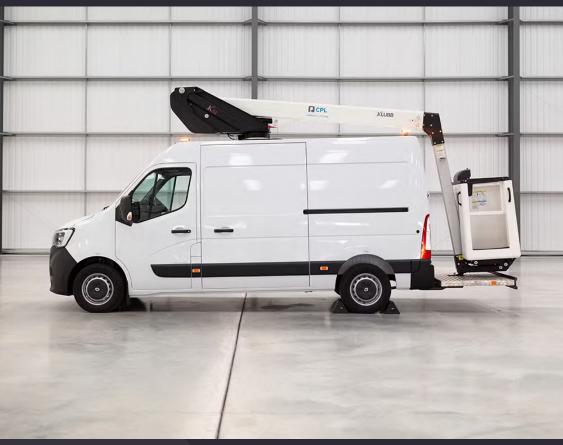

## **Product details**

**Mounted on: Renault 3.5t Van** 

- Type Approved conversion
- Independent emergency electric pump
- Fully proportional controls
- 1Kv boom and basket protection
- Manufacturer approved conversion
- No outriggers