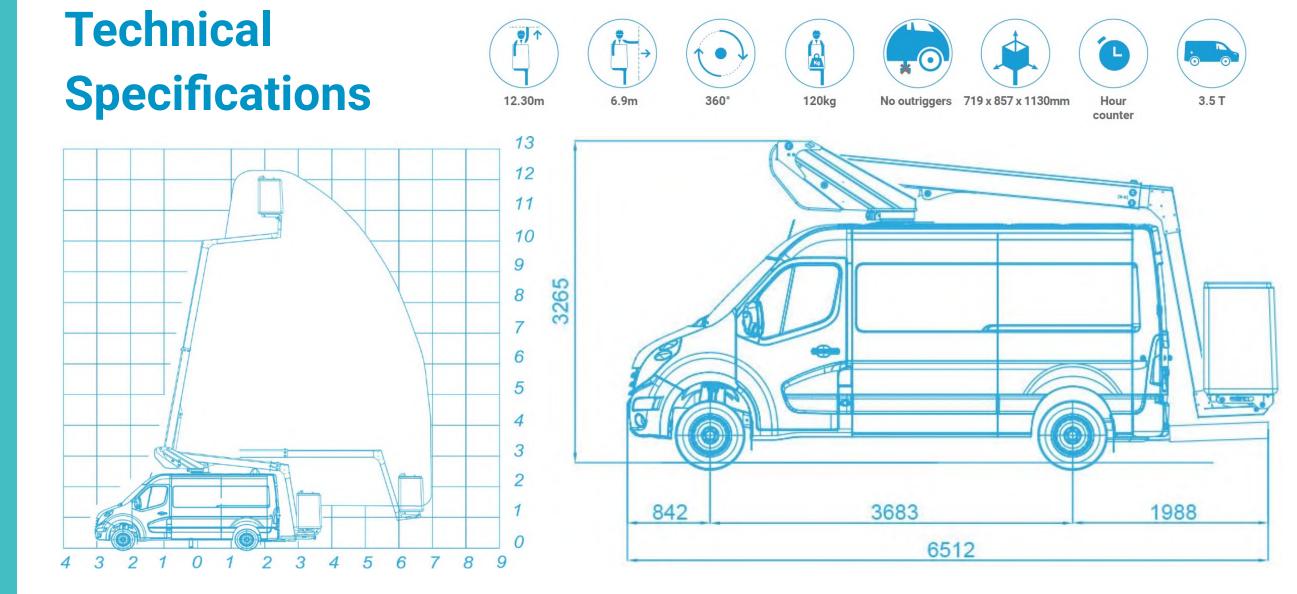

## **Product details**

**Mounted on: Renault 3.5t Van** 

- Type Approved conversion
- Independent emergency electric pump
- Fully proportional controls
- 1Kv boom and basket protection
- Manufacturer approved conversion
- No outriggers