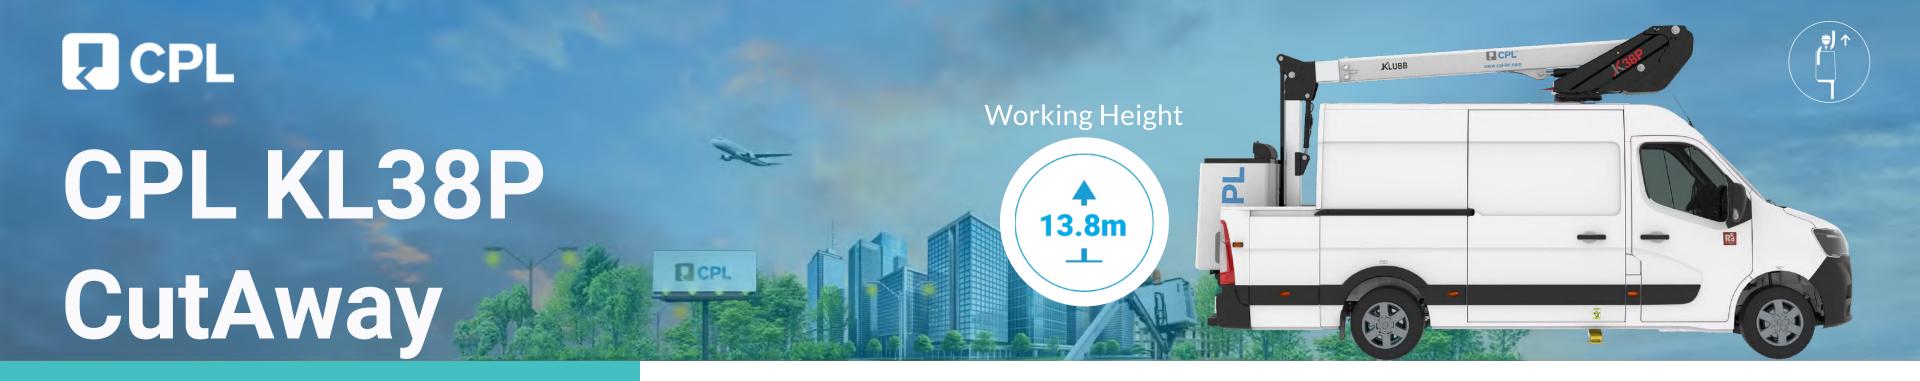

### CPL KL38P CutAway

#### **Product details**

**Mounted on: Reanult Cutaway 4.5t Van** 

900KG Payload
Independent emergency electric pump
Fully proportional controls
1Kv boom and basket protection
Manufacturer approved conversion
Two A Frame outriggers