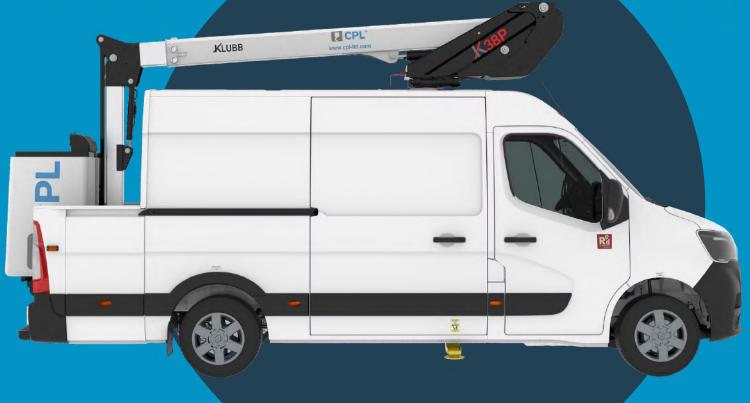

### CPL KL38P CutAway

#### **Product details**

**Mounted on: Reanult Cutaway 4.5t Van** 

900KG Payload
Independent emergency electric pump
Fully proportional controls
1Kv boom and basket protection
Manufacturer approved conversion
Two A Frame outriggers