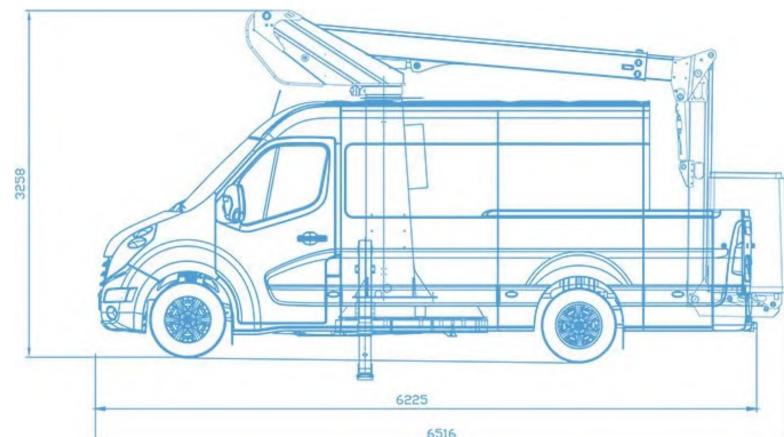

#### **Product details**

**Mounted on: Reanult Cutaway 4.5t Van** 

900KG Payload
Independent emergency electric pump
Fully proportional controls
1Kv boom and basket protection
Manufacturer approved conversion
Two A Frame outriggers

## **Technical Specifications**

Hour ounter

4.5

PHONE: 01536 529876 EMAIL: INFO@CPL-LTD.COM