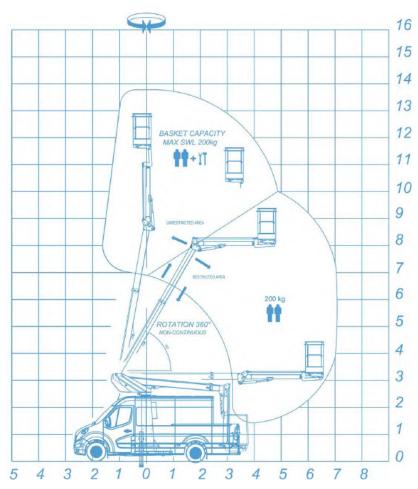

#### **Product details**

**Mounted on: Reanult Cutaway 4.5t Van** 

900KG Payload
Independent emergency electric pump
Fully proportional controls
1Kv boom and basket protection
Manufacturer approved conversion
Two A Frame outriggers

## **Technical Specifications**

Hour ounter

4.5

PHONE: 01536 529876 EMAIL: INFO@CPL-LTD.COM