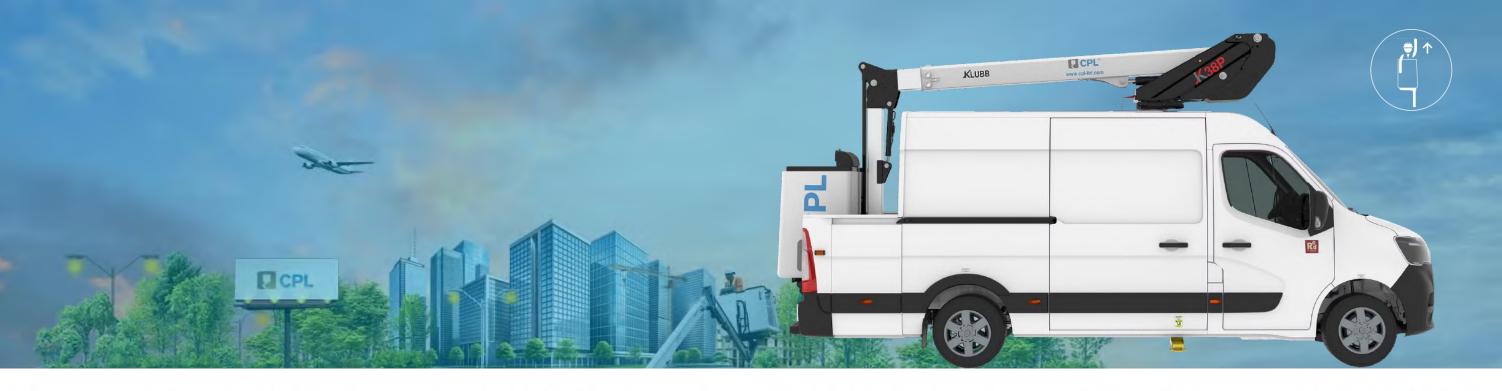

### CPL KL38P CutAway

#### **Product details**

**Mounted on: Reanult Cutaway 4.5t Van** 

900KG Payload
Independent emergency electric pump
Fully proportional controls
1Kv boom and basket protection
Manufacturer approved conversion
Two A Frame outriggers

## **Technical Specifications**

Hour ounter

4.5

PHONE: 01536 529876 EMAIL: INFO@CPL-LTD.COM