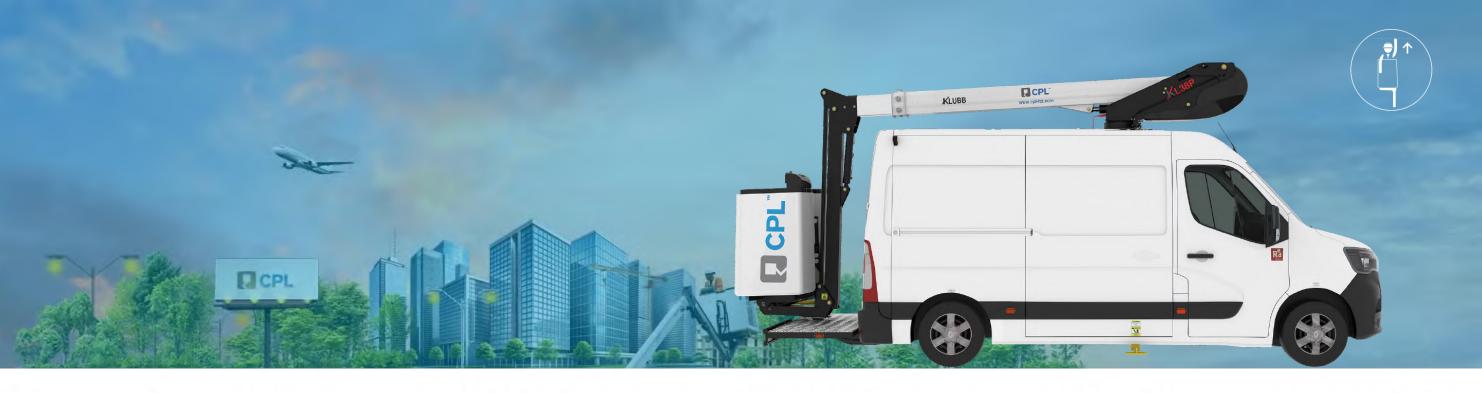

# CPL KL38P

### **Product details**

Mounted on: Renault 3.5t Van

- Type approved conversion
- Independent emergency electric pump
- Fully proportional controls
- 1Kv boom and basket protection
- Manufacturer approved conversion
- Two A Frame outriggers

## **Technical Specifications**

200kg

counter

3265 -842-1988-6512

#CPLNoNonsense

**WEB**: WWW.CPL-LTD.COM

**PHONE**: 01536 529876 **EMAIL**: INFO@CPL-LTD.COM