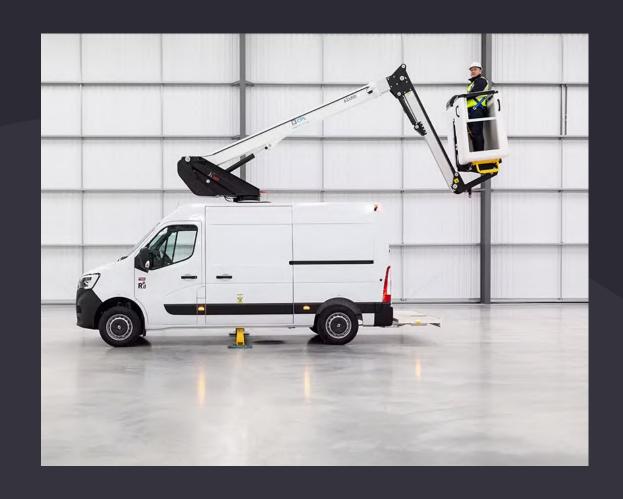

### **Product details**

Mounted on: Renault 3.5t Van

- Type approved conversion
- Independent emergency electric pump
- Fully proportional controls
- 1Kv boom and basket protection
- Manufacturer approved conversion
- Two A Frame outriggers

## **Technical Specifications**

200kg

counter

3265 -842-1988-6512

#CPLNoNonsense

**WEB**: WWW.CPL-LTD.COM

**PHONE**: 01536 529876 **EMAIL**: INFO@CPL-LTD.COM