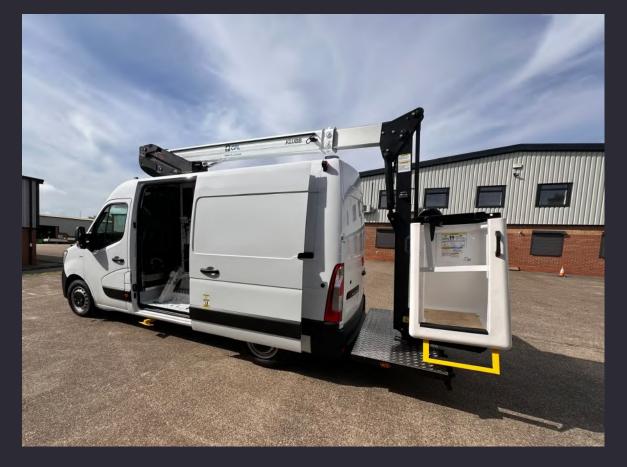

### **Product details**

Mounted on: Renault 3.5t Van

- Type approved conversion
- Independent emergency electric pump
- Fully proportional controls
- 1Kv boom and basket protection
- Manufacturer approved conversion
- Two A Frame outriggers

## **Technical Specifications**

200kg

counter

3265 -842-1988-6512

#CPLNoNonsense

**WEB**: WWW.CPL-LTD.COM

**PHONE**: 01536 529876 **EMAIL**: INFO@CPL-LTD.COM