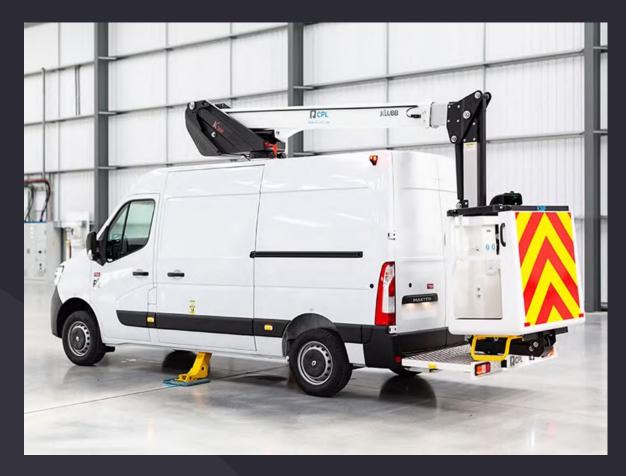

### **Product details**

Mounted on: Renault 3.5t Van

- Type approved conversion
- Independent emergency electric pump
- Fully proportional controls
- 1Kv boom and basket protection
- Manufacturer approved conversion
- Two A Frame outriggers

## **Technical Specifications**

200kg

counter

3265 -842-1988-6512

#CPLNoNonsense

**WEB**: WWW.CPL-LTD.COM

**PHONE**: 01536 529876 **EMAIL**: INFO@CPL-LTD.COM