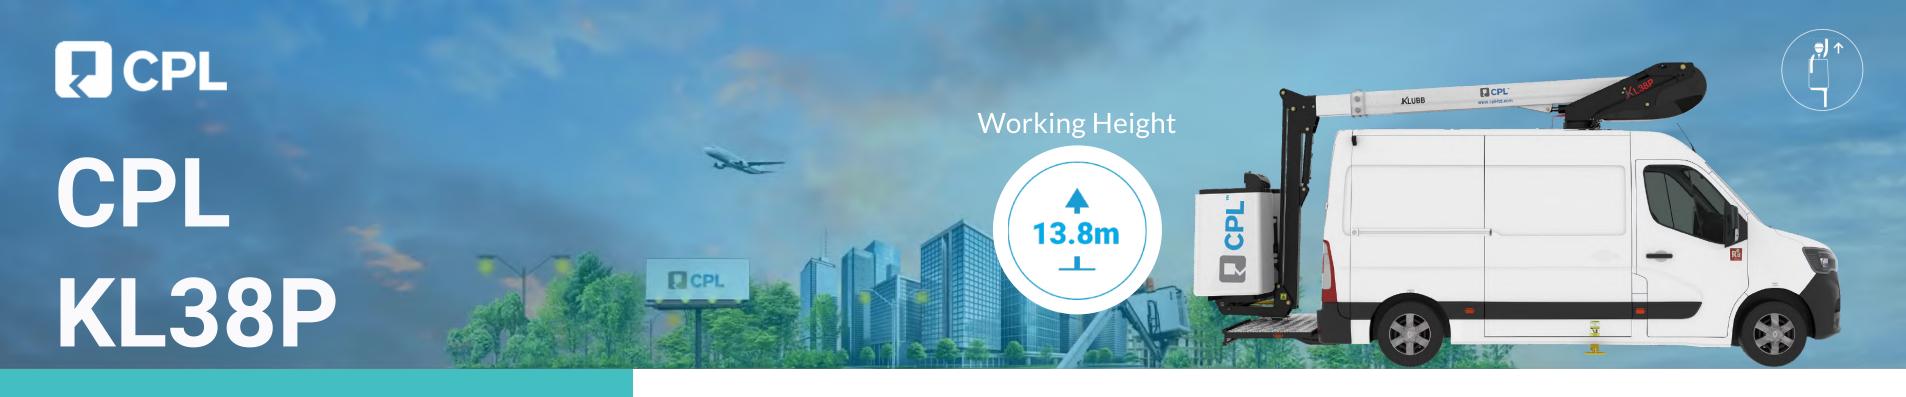

# CPL KL38P

### **Product details**

Mounted on: Renault 3.5t Van

- Type approved conversion
- Independent emergency electric pump
- Fully proportional controls
- 1Kv boom and basket protection
- Manufacturer approved conversion
- Two A Frame outriggers