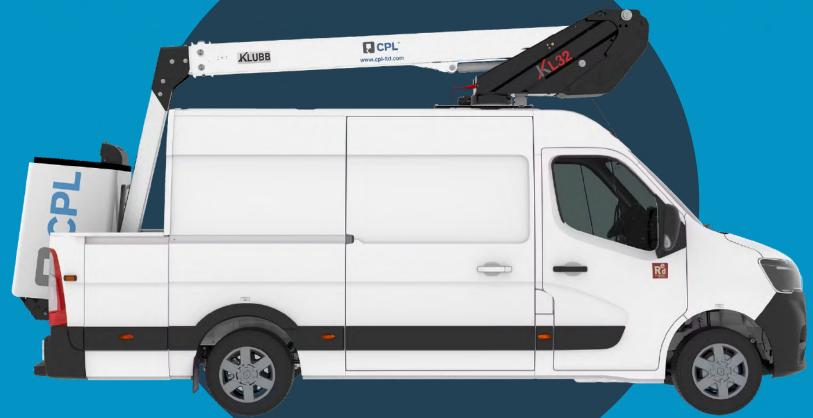

### CPL KL32 CutAway

### **Product details**

Mounted on: Renault 4.5t Cutaway Van

- Type Approved conversion
- Independent emergency electric pump
- Fully proportional controls
- 1Kv boom and basket protection
- Manufacturer approved conversion
- No outriggers