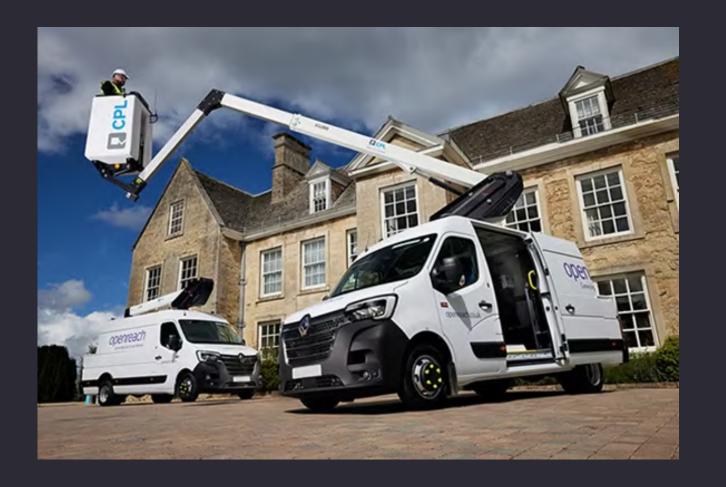

### **Product details**

Mounted on: Renault 4.5t Cutaway Van

- Type Approved conversion
- Independent emergency electric pump
- Fully proportional controls
- 1Kv boom and basket protection
- Manufacturer approved conversion
- No outriggers