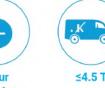

### **Product details**

Mounted on: Renault 4.5t Cutaway Van

- Type Approved conversion
- Independent emergency electric pump
- Fully proportional controls
- 1Kv boom and basket protection
- Manufacturer approved conversion
- No outriggers

## **Technical Specifications**

13 12 11 10 9 8 7 6 6 5 4 4 3