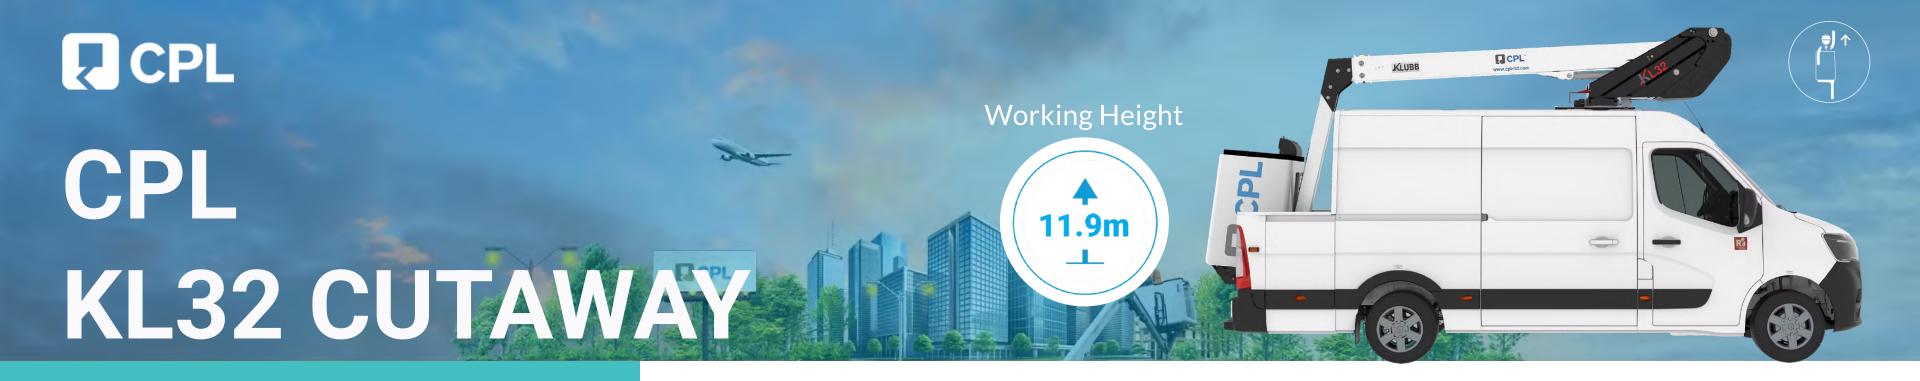

### CPL KL32 CutAway

### **Product details**

Mounted on: Renault 4.5t Cutaway Van

- Type Approved conversion
- Independent emergency electric pump
- Fully proportional controls
- 1Kv boom and basket protection
- Manufacturer approved conversion
- No outriggers