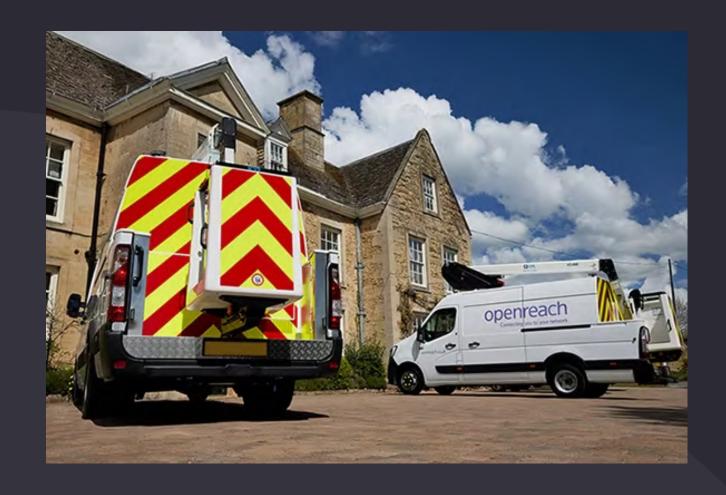

### **Product details**

Mounted on: Renault 4.5t Cutaway Van

- Type Approved conversion
- Independent emergency electric pump
- Fully proportional controls
- 1Kv boom and basket protection
- Manufacturer approved conversion
- No outriggers