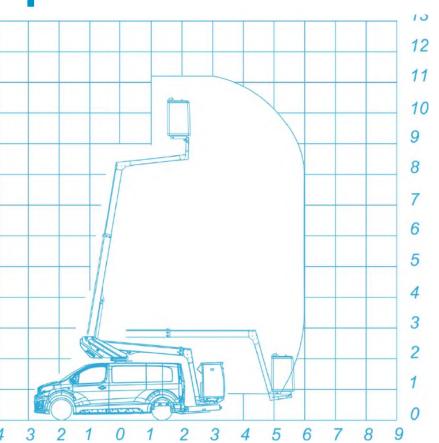

### CPL KL21B



#### **Product details**

**Mounted on: Renault Trafic 3t Van** 

- · Engine start and stop from basket
- Independent emergency electric pump with all the features in the basket for maximum security
- Proportional controls
- Secure access to the working platform
- Hoses and cables are inside the boom structure for maximum protection
- Aluminium boom for optimum stability

### **Technical Specifications**





11.20m

**Non-Continuous** 

881









2069

3275

## ECPL KL21B In Action







# Our Full CPL Solutions

Van Mounted Platforms







**Tracked & Self-propelled Access Platforms** 





Pick Up Platforms & Arb trucks





Truck and Chassis
Platforms





**And Much** 

More!

Scan to view our full

range of solutions

www.<u>cpl-ltd.com/products/</u>

#CPLNoNonsense

## Clients & Partners



Part of the KLUBB Group

CLICK HERE

To see more!

**Clients & Partners** 

### openreach nationalgrid













#### **Manufacturer Approved**





Mercedes-Benz









### QCPL Our Values



RESPECTFUL

COMMITED

**DEPENDABLE** 

**INNOVATIVE** 

**PASSIONATE** 

**EXCELLENCE** 

TRUSTED















Valued Long-term Relationships with clients and staff. Proud as a company and as ind