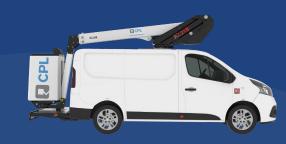

### CPL KL21B

#### **Product details**

**Mounted on: Renault Trafic 3t Van** 

- · Engine start and stop from basket
- Independent emergency electric pump with all the features in the basket for maximum security
- Proportional controls
- Secure access to the working platform
- Hoses and cables are inside the boom structure for maximum protection
- Aluminium boom for optimum stability

### **Technical Specifications**

11.20m

**Non-Continuous** 

881

2069

3275