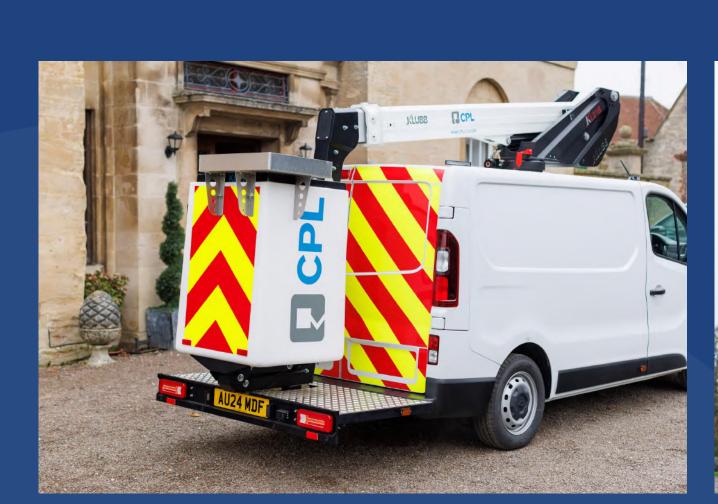

### CPL KL21B

#### **Product details**

**Mounted on: Renault Trafic 3t Van** 

- · Engine start and stop from basket
- Independent emergency electric pump with all the features in the basket for maximum security
- Proportional controls
- Secure access to the working platform
- Hoses and cables are inside the boom structure for maximum protection
- Aluminium boom for optimum stability

## ECPL KL21B In Action