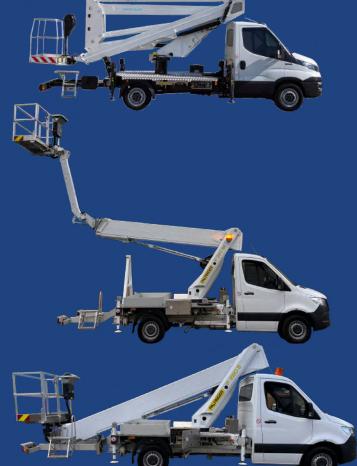

### CPL KL21B



#### **Product details**

**Mounted on: Renault Trafic 3t Van** 

- · Engine start and stop from basket
- Independent emergency electric pump with all the features in the basket for maximum security
- Proportional controls
- Secure access to the working platform
- Hoses and cables are inside the boom structure for maximum protection
- Aluminium boom for optimum stability

### **Technical Specifications**





11.20m

**Non-Continuous** 

881









2069

3275

## ECPL KL21B In Action







# Our Full CPL Solutions

Van Mounted Platforms







**Tracked & Self-propelled Access Platforms** 





Pick Up Platforms & Arb trucks





Truck and Chassis
Platforms





**And Much** 

More!

Scan to view our full

range of solutions

www.<u>cpl-ltd.com/products/</u>

#CPLNoNonsense

## Clients & Partners



Part of the KLUBB Group

CLICK HERE

To see more!

**Clients & Partners** 

### openreach nationalgrid













#### **Manufacturer Approved**





Mercedes-Benz









### QCPL Our Values



RESPECTFUL

COMMITED

**DEPENDABLE** 

**INNOVATIVE** 

**PASSIONATE** 

**EXCELLENCE** 

TRUSTED















Valued Long-term Relationships with clients and staff. Proud as a company and as individuals, we care about providing you with the best experience.

We stick to our promises and challenge your need so you get the best solution.

We challenge ourselves and our partners to deliver the best solutions.

We are all about exceeding your personal exp