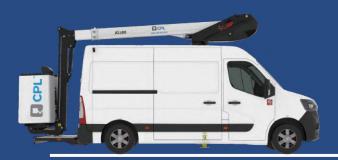

### CPL KL21B

#### **Product details**

**Mounted on: Renault Trafic 3t Van** 

- · Engine start and stop from basket
- Independent emergency electric pump with all the features in the basket for maximum security
- Proportional controls
- Secure access to the working platform
- Hoses and cables are inside the boom structure for maximum protection
- Aluminium boom for optimum stability

### **Technical Specifications**

11.20m

**Non-Continuous** 

881

2069

3275