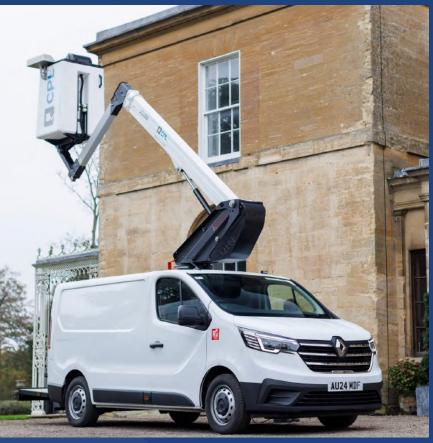

### CPL KL21B

#### **Product details**

**Mounted on: Renault Trafic 3t Van** 

- · Engine start and stop from basket
- Independent emergency electric pump with all the features in the basket for maximum security
- Proportional controls
- Secure access to the working platform
- Hoses and cables are inside the boom structure for maximum protection
- Aluminium boom for optimum stability

### **Technical Specifications**

11.20m

**Non-Continuous** 

881

2069

3275