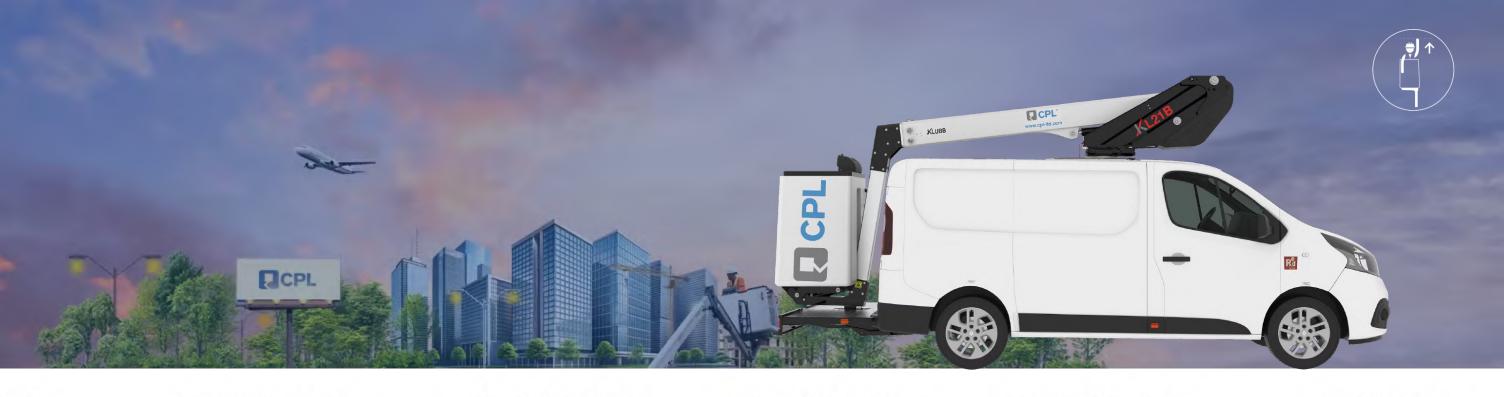

### CPL KL21B

#### **Product details**

**Mounted on: Renault Trafic 3t Van** 

- · Engine start and stop from basket
- Independent emergency electric pump with all the features in the basket for maximum security
- Proportional controls
- Secure access to the working platform
- Hoses and cables are inside the boom structure for maximum protection
- Aluminium boom for optimum stability

### **Technical Specifications**

11.20m

**Non-Continuous** 

881

2069

3275

## ECPL KL21B In Action