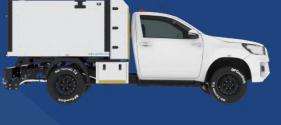

### CPL KL21B

#### **Product details**

**Mounted on: Renault Trafic 3t Van** 

- · Engine start and stop from basket
- Independent emergency electric pump with all the features in the basket for maximum security
- Proportional controls
- Secure access to the working platform
- Hoses and cables are inside the boom structure for maximum protection
- Aluminium boom for optimum stability

### **Technical Specifications**

11.20m

**Non-Continuous** 

881

2069

3275