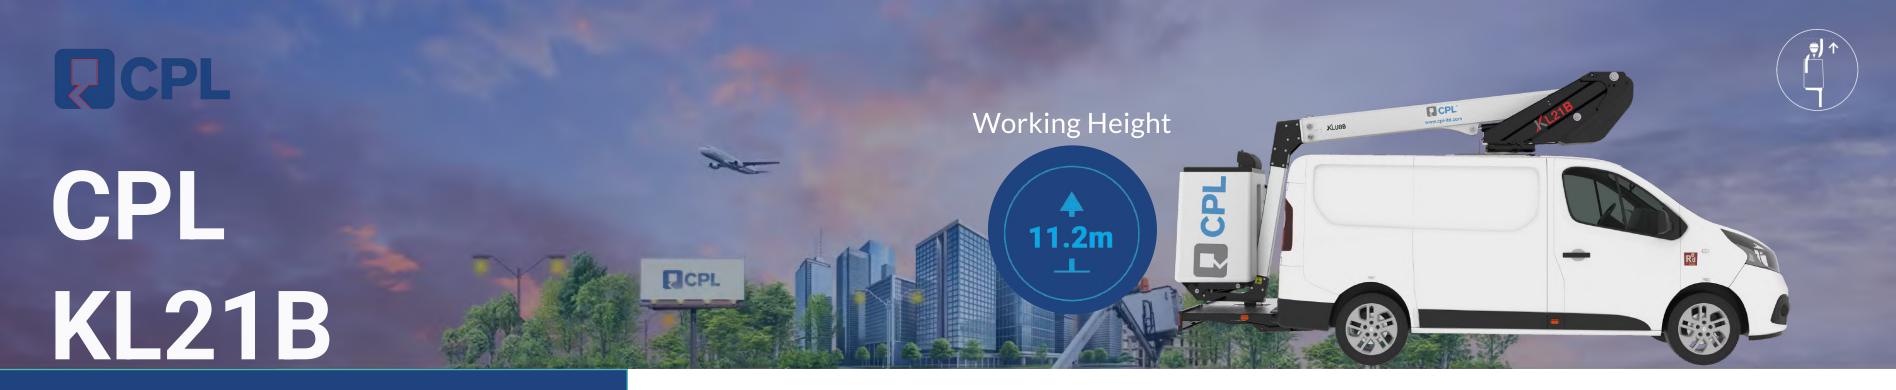

### CPL KL21B

### **Technical Specifications**

11.20m

**Non-Continuous** 

881

2069

3275