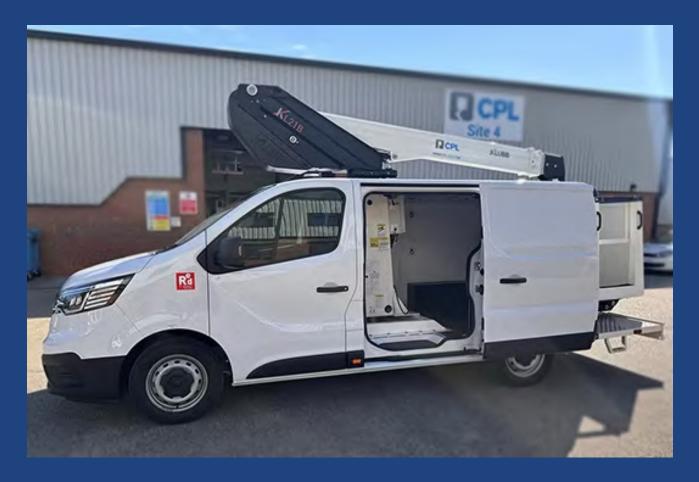

### CPL KL21B



#### **Product details**

**Mounted on: Renault Trafic 3t Van** 

- · Engine start and stop from basket
- Independent emergency electric pump with all the features in the basket for maximum security
- Proportional controls
- Secure access to the working platform
- Hoses and cables are inside the boom structure for maximum protection
- Aluminium boom for optimum stability

### **Technical Specifications**





11.20m

**Non-Continuous** 

881









2069

3275

## ECPL KL21B In Action







# Our Full CPL Solutions

Van Mounted Platforms







**Tracked & Self-propelled Access Platforms** 





Pick Up Platforms & Arb trucks





Truck and Chassis
Platforms





**And Much** 

More!

Scan to view our full

range of solutions

www.<u>cpl-ltd.com/products/</u>

#CPLNoNonsense

## Clients & Partners



Part of the KLUBB Group

CLICK HERE

To see more!

**Clients & Partners** 

### openreach nationalgrid













#### **Manufacturer Approved**





Mercedes-Benz









### QCPL Our Values



RESPECTFUL

COMMITED

**DEPENDABLE** 

**INNOVATIVE** 

**PASSIONATE** 

**EXCELLENCE** 

TRUSTED















Valued Long-term Relationships with clients and staff. Proud as a company and as individuals, we care about providing you with the best experience.

We stick to our promis