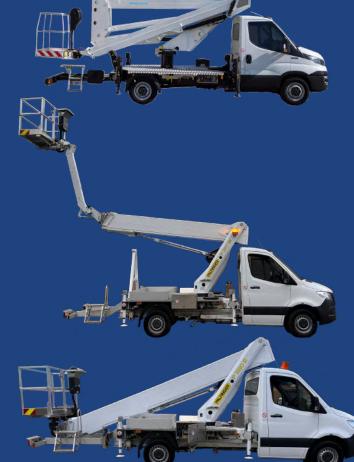

# Our Full CPL Solutions

Van Mounted Platforms

Tracked & Self-propelled Access Platforms

Pick Up Platforms & Arb trucks

Truck and Chassis
Platforms