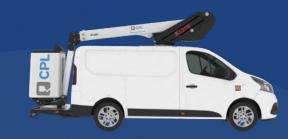

### CPL KL26 Cutaway

## CPL **KL26**

#### **Product details**

**Mounted on: Renault 3.5t Cutaway Van** 

- Type approved conversion
- Independent emergency electric pump
- Fully proportional controls
- 1Kv boom and basket protection
- Manufacturer approved conversion
- No outriggers

### **Technical Specifications**

1350.

1000