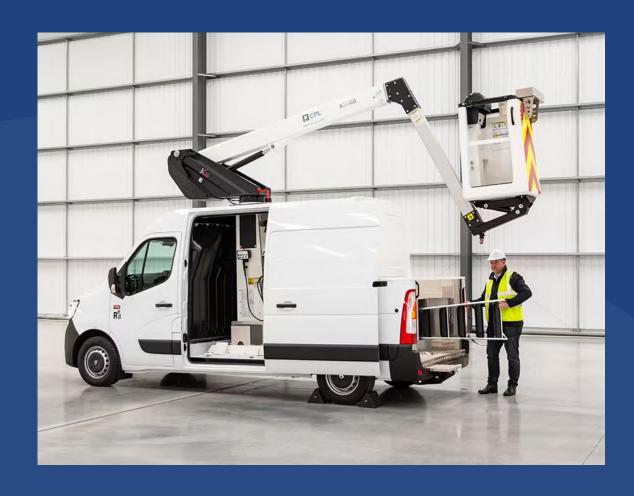

#### **Product details**

**Mounted on: Renault 3.5t Cutaway Van** 

- Type approved conversion
- Independent emergency electric pump
- Fully proportional controls
- 1Kv boom and basket protection
- Manufacturer approved conversion
- No outriggers