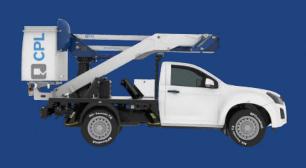

### CPL KL26 Cutaway

## CPL **KL26**

#### **Product details**

**Mounted on: Renault 3.5t Cutaway Van** 

- Type approved conversion
- Independent emergency electric pump
- Fully proportional controls
- 1Kv boom and basket protection
- Manufacturer approved conversion
- No outriggers

### **Technical Specifications**

1350.

1000