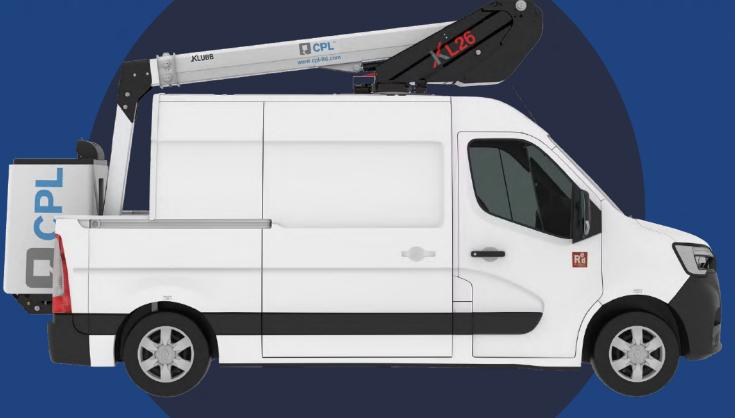

### CPL KL26 Cutaway

## CPL **KL26**

#### **Product details**

**Mounted on: Renault 3.5t Cutaway Van** 

- Type approved conversion
- Independent emergency electric pump
- Fully proportional controls
- 1Kv boom and basket protection
- Manufacturer approved conversion
- No outriggers