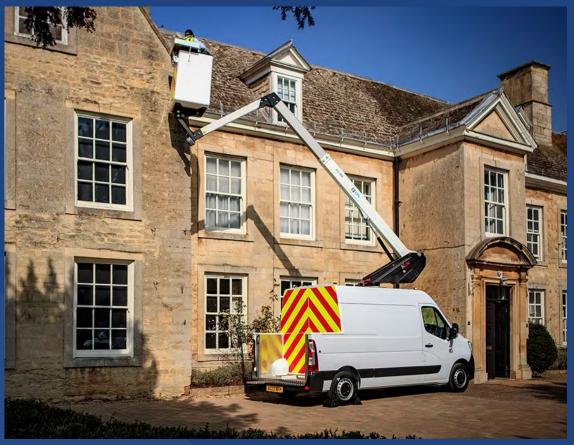

#### **Product details**

**Mounted on: Renault 3.5t Cutaway Van** 

- Type approved conversion
- Independent emergency electric pump
- Fully proportional controls
- 1Kv boom and basket protection
- Manufacturer approved conversion
- No outriggers