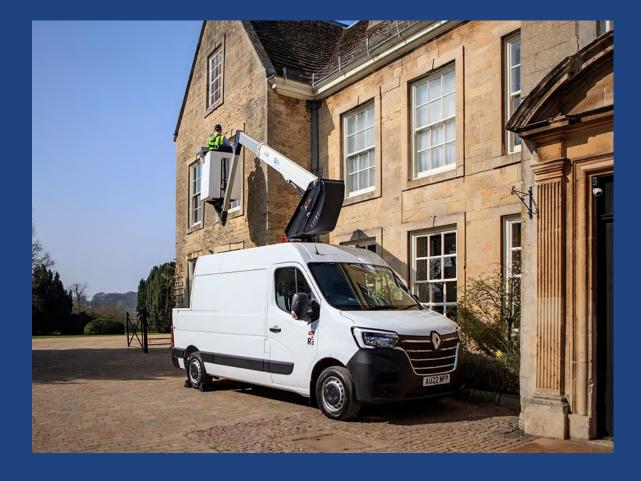

#### **Product details**

**Mounted on: Renault 3.5t Cutaway Van** 

- Type approved conversion
- Independent emergency electric pump
- Fully proportional controls
- 1Kv boom and basket protection
- Manufacturer approved conversion
- No outriggers