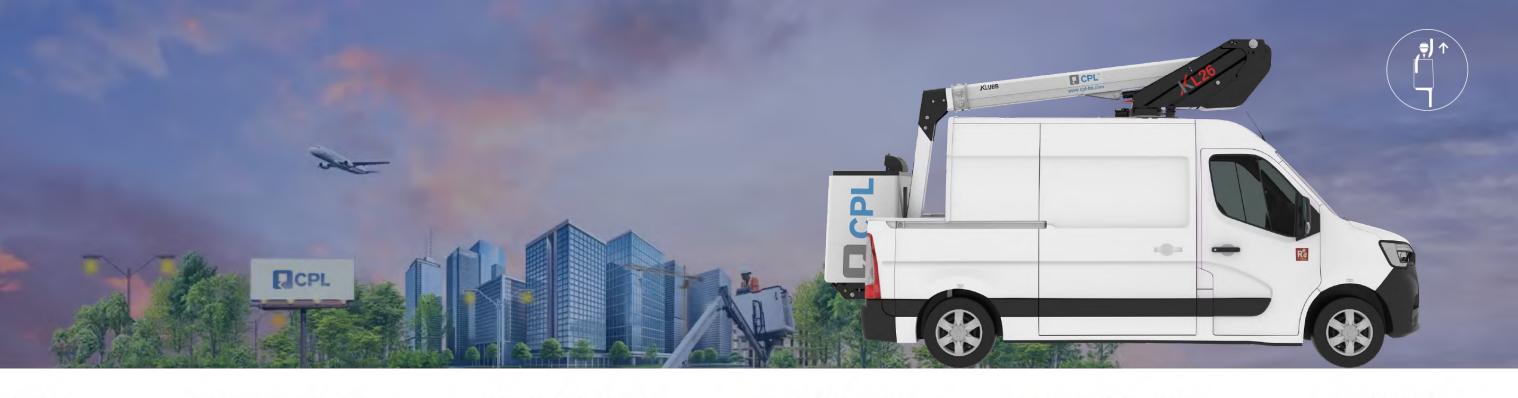

### CPL KL26 Cutaway

## CPL **KL26**

#### **Product details**

**Mounted on: Renault 3.5t Cutaway Van** 

- Type approved conversion
- Independent emergency electric pump
- Fully proportional controls
- 1Kv boom and basket protection
- Manufacturer approved conversion
- No outriggers