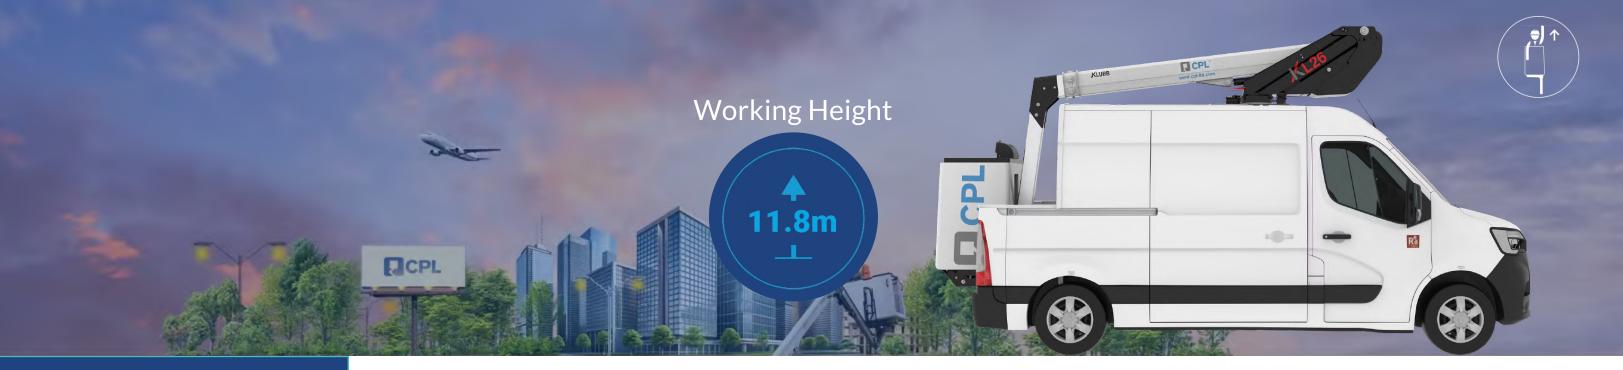

### CPL KL26 Cutaway

## CPL **KL26**

#### **Product details**

**Mounted on: Renault 3.5t Cutaway Van** 

- Type approved conversion
- Independent emergency electric pump
- Fully proportional controls
- 1Kv boom and basket protection
- Manufacturer approved conversion
- No outriggers

### **Technical Specifications**

1350.

1000