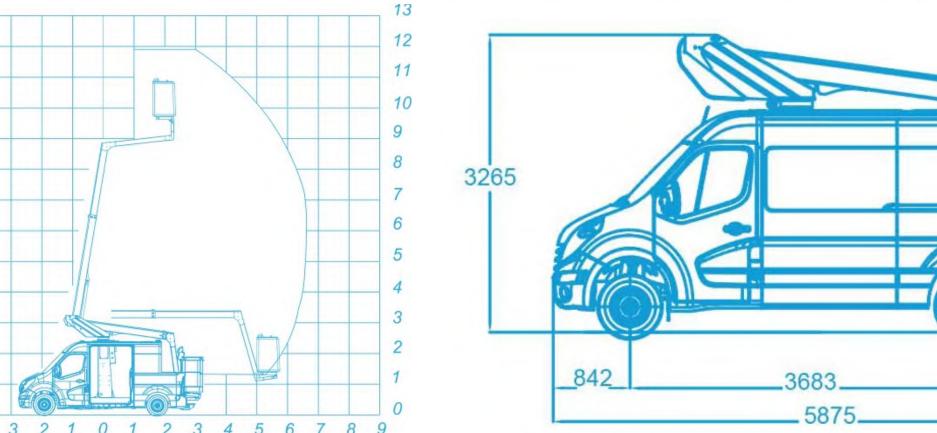

### CPL KL26 Cutaway



## CPL **KL26**



#### **Product details**

**Mounted on: Renault 3.5t Cutaway Van** 

- Type approved conversion
- Independent emergency electric pump
- Fully proportional controls
- 1Kv boom and basket protection
- Manufacturer approved conversion
- No outriggers

### **Technical Specifications**













1350.



1000











# Our Full CPL Solutions

Van Mounted Platforms







Tracked & Self-propelled Access Platforms





Pick Up Platforms & Arb trucks





Truck and Chassis
Platforms



### And Much More!

Scan to view our full range of solutions



www.cpl-ltd.com/products/

# Clients & Partners



Part of the KLUBB Group

CLICK HERE

To see more!

**Clients & Partners** 

openreach nationalgrid















**Manufacturer Approved** 















## Our Values



RESPECTFUL

COMMITED

**DEPENDABLE** 

**INNOVATIVE** 

**PASSIONATE** 

**EXCELLENCE** 

**TRUSTED** 















Valued Long-term Relationships with clients and staff. Proud as a company and as individuals, we care about providing you with the best experience.

We stick to our promises and challenge your need so you get the be