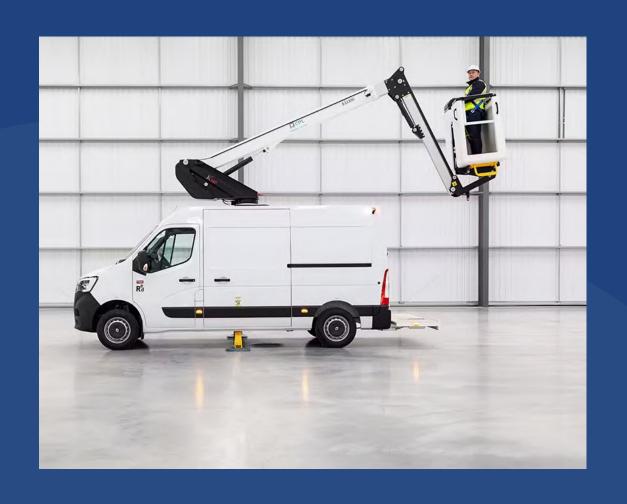

## CPL KL38P

#### **Product details**

**Mounted on: Renault 3.5t Van** 

- Type approved conversion
- Independent emergency electric pump
- Fully proportional controls
- 1Kv boom and basket protection
- Manufacturer approved conversion
- Two A Frame outriggers