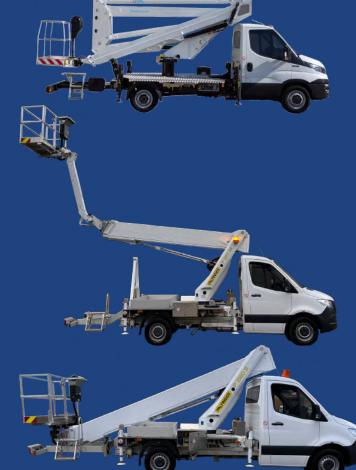

## CPL KL38P

#### **Product details**

**Mounted on: Renault 3.5t Van** 

- Type approved conversion
- Independent emergency electric pump
- Fully proportional controls
- 1Kv boom and basket protection
- Manufacturer approved conversion
- Two A Frame outriggers

# Our Full CPL Solutions

Van Mounted Platforms

Tracked & Self-propelled Access Platforms

Pick Up Platforms & Arb trucks

Truck and Chassis Platforms