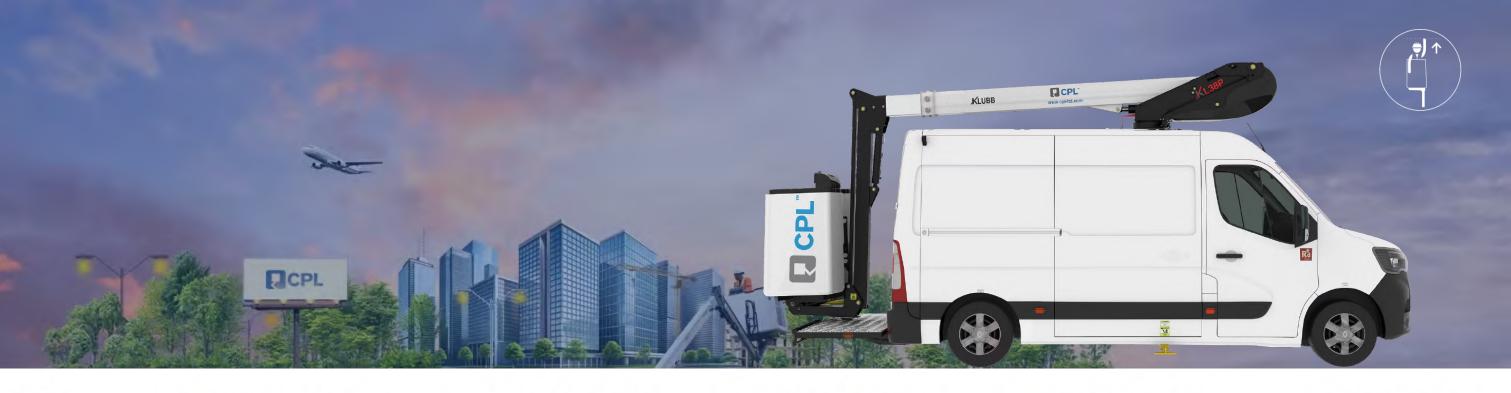

## CPL KL38P

#### **Product details**

**Mounted on: Renault 3.5t Van** 

- Type approved conversion
- Independent emergency electric pump
- Fully proportional controls
- 1Kv boom and basket protection
- Manufacturer approved conversion
- Two A Frame outriggers