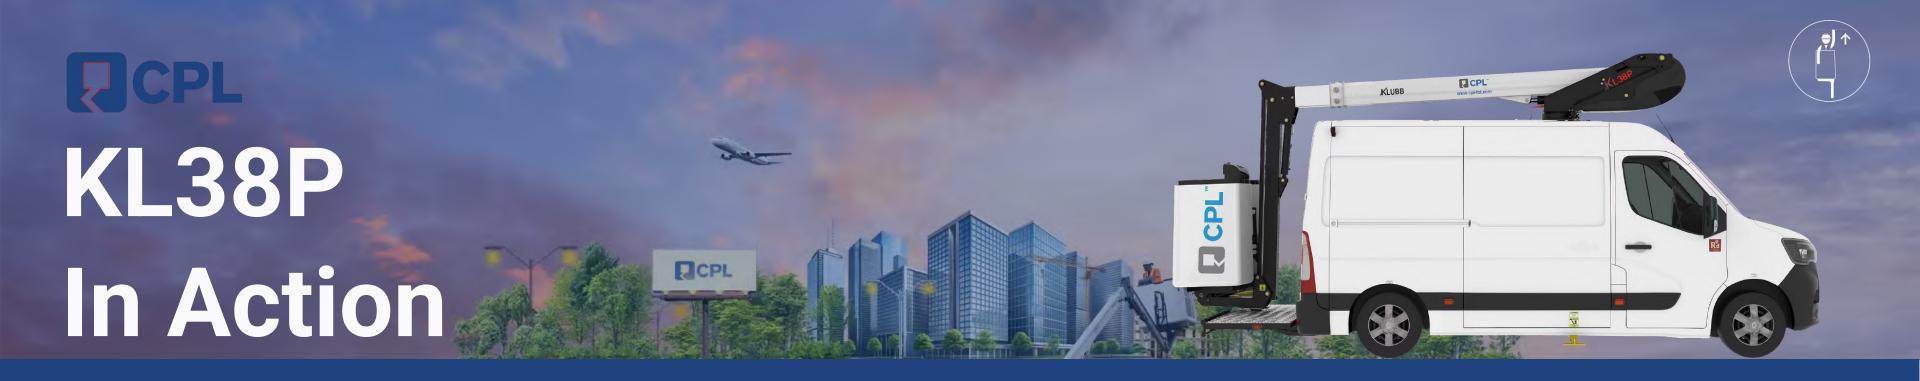

## CPL KL38P

#### **Product details**

**Mounted on: Renault 3.5t Van** 

- Type approved conversion
- Independent emergency electric pump
- Fully proportional controls
- 1Kv boom and basket protection
- Manufacturer approved conversion
- Two A Frame outriggers