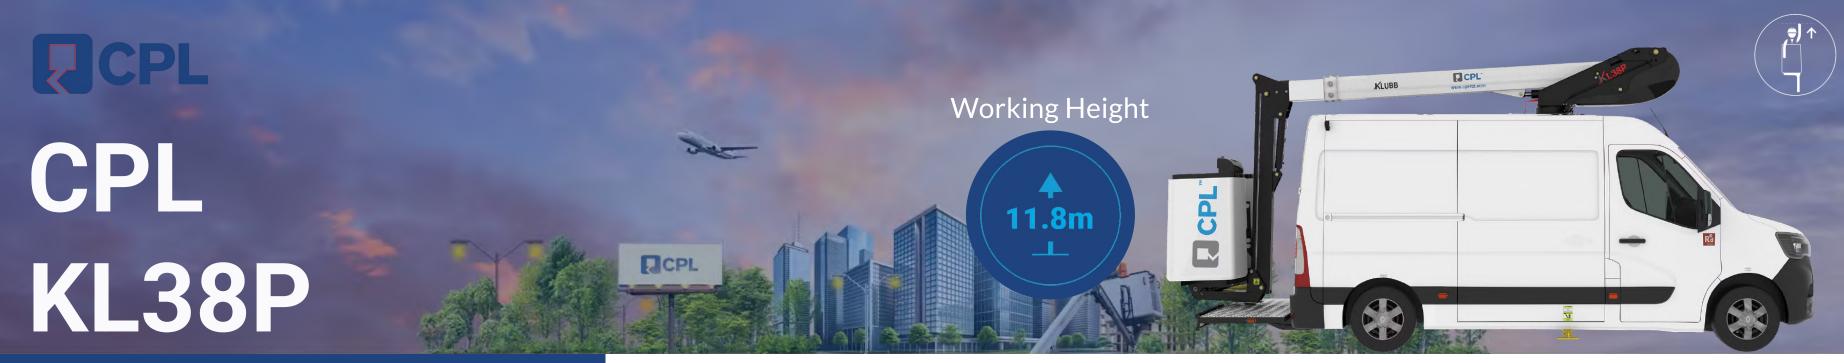

## CPL KL38P

#### **Product details**

**Mounted on: Renault 3.5t Van** 

- Type approved conversion
- Independent emergency electric pump
- Fully proportional controls
- 1Kv boom and basket protection
- Manufacturer approved conversion
- Two A Frame outriggers