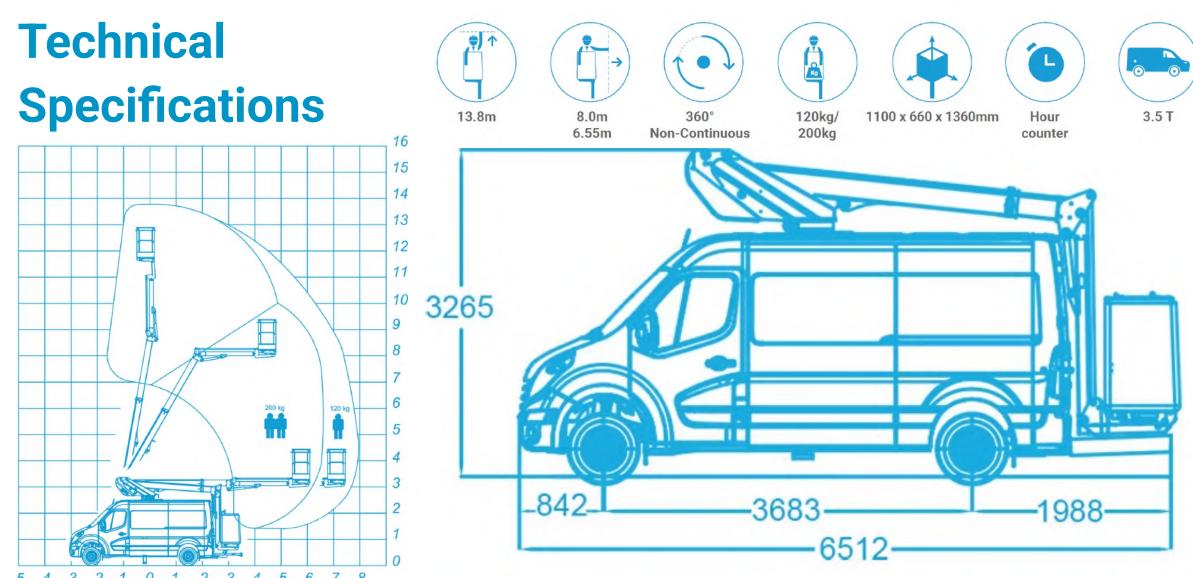

## CPL KL38P

#### **Product details**

**Mounted on: Renault 3.5t Van** 

- Type approved conversion
- Independent emergency electric pump
- Fully proportional controls
- 1Kv boom and basket protection
- Manufacturer approved conversion
- Two A Frame outriggers