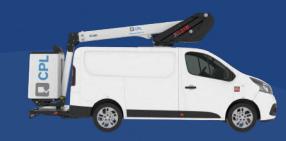

## CPL KL38P

#### **Product details**

**Mounted on: Renault 3.5t Van** 

- Type approved conversion
- Independent emergency electric pump
- Fully proportional controls
- 1Kv boom and basket protection
- Manufacturer approved conversion
- Two A Frame outriggers