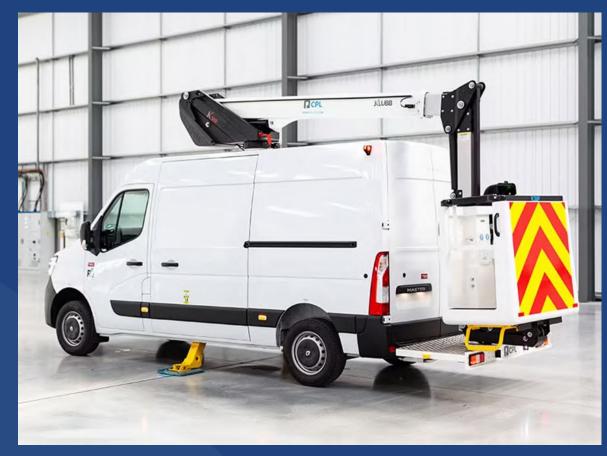

## CPL KL38P

#### **Product details**

**Mounted on: Renault 3.5t Van** 

- Type approved conversion
- Independent emergency electric pump
- Fully proportional controls
- 1Kv boom and basket protection
- Manufacturer approved conversion
- Two A Frame outriggers