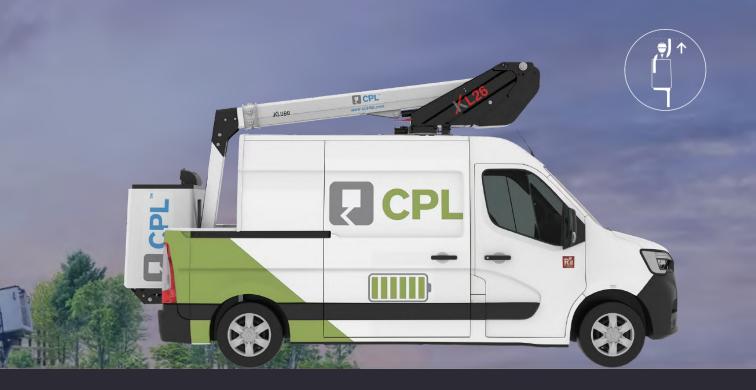

# CPL Electric KL26 Cutaway

#CPLNoNonsense web: www.cpl-ltd.com phone: 01536 529876 email: info@cpl-ltd.com

# CPL **KL26 ZE**

# **Product details**

Mounted on: Electric Renault 3.5t Cutaway Van

- Up to 450KG Payload\*
- Up to 110 Mile Range\*
- Up to 43 Cycles\*
- Mounted on a Renault Master E-Tech
- Type Approved conversion
- Independent emergency electric pump
- Manufacturer approved conversion
- No outriggers

\*Dependent on curb weight, Driving Style etc.