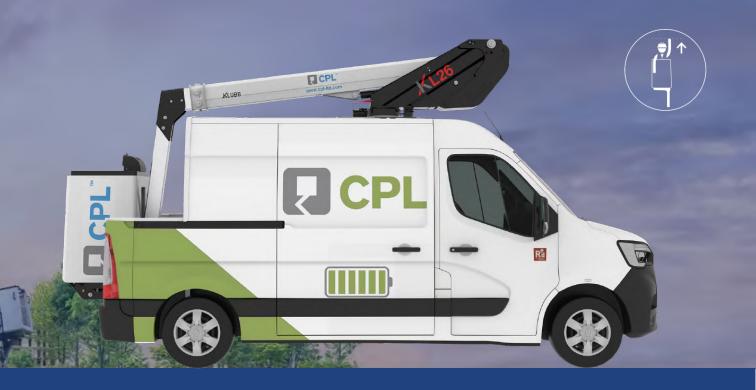

# CPL Electric KL26 Cutaway

#CPLNoNonsense web: www.cpl-ltd.com phone: 01536 529876 email: info@cpl-ltd.com

# CPL **KL26 ZE**

# **Product details**

Mounted on: Electric Renault 3.5t Cutaway Van

- Up to 450KG Payload\*
- Up to 110 Mile Range\*
- Up to 43 Cycles\*
- Mounted on a Renault Master E-Tech
- Type Approved conversion
- Independent emergency electric pump
- Manufacturer approved conversion
- No outriggers