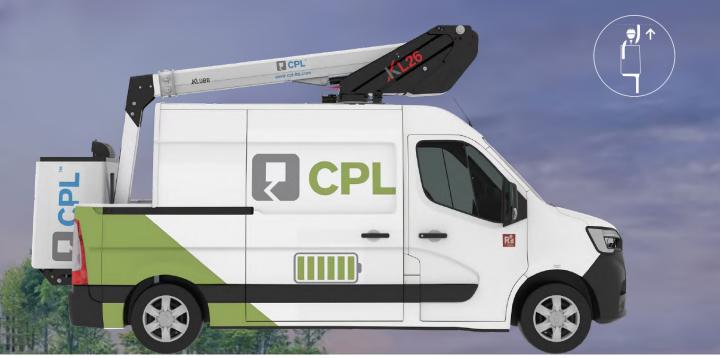

# CPL Electric KL26 Cutaway

#CPLNoNonsense web: www.cpl-ltd.com phone: 01536 529876 email: info@cpl-ltd.com

# CPL **KL26 ZE**

# **Product details**

Mounted on: Electric Renault 3.5t Cutaway Van

- Up to 450KG Payload\*
- Up to 110 Mile Range\*
- Up to 43 Cycles\*
- Mounted on a Renault Master E-Tech
- Type Approved conversion
- Independent emergency electric pump
- Manufacturer approved conversion
- No outriggers

\*Dependent on curb weight, Driving Style etc.