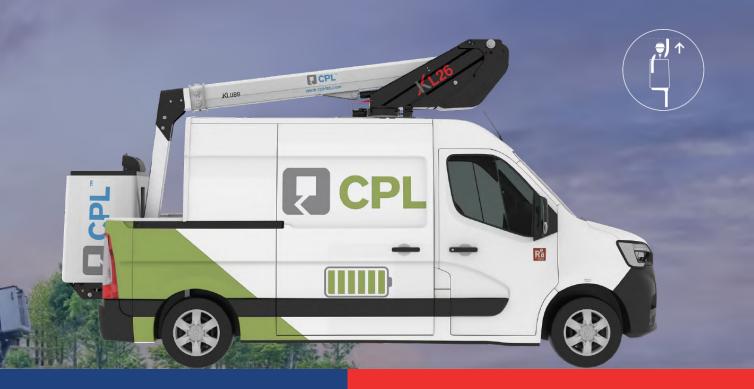

# CPL Electric KL26 Cutaway

#CPLNoNonsense web: www.cpl-ltd.com phone: 01536 529876 email: info@cpl-ltd.com

# CPL **KL26 ZE**

# **Product details**

Mounted on: Electric Renault 3.5t Cutaway Van

- Up to 450KG Payload\*
- Up to 110 Mile Range\*
- Up to 43 Cycles\*
- Mounted on a Renault Master E-Tech
- Type Approved conversion
- Independent emergency electric pump
- Manufacturer approved conversion
- No outriggers

\*Dependent on curb weight, Driving Style etc.