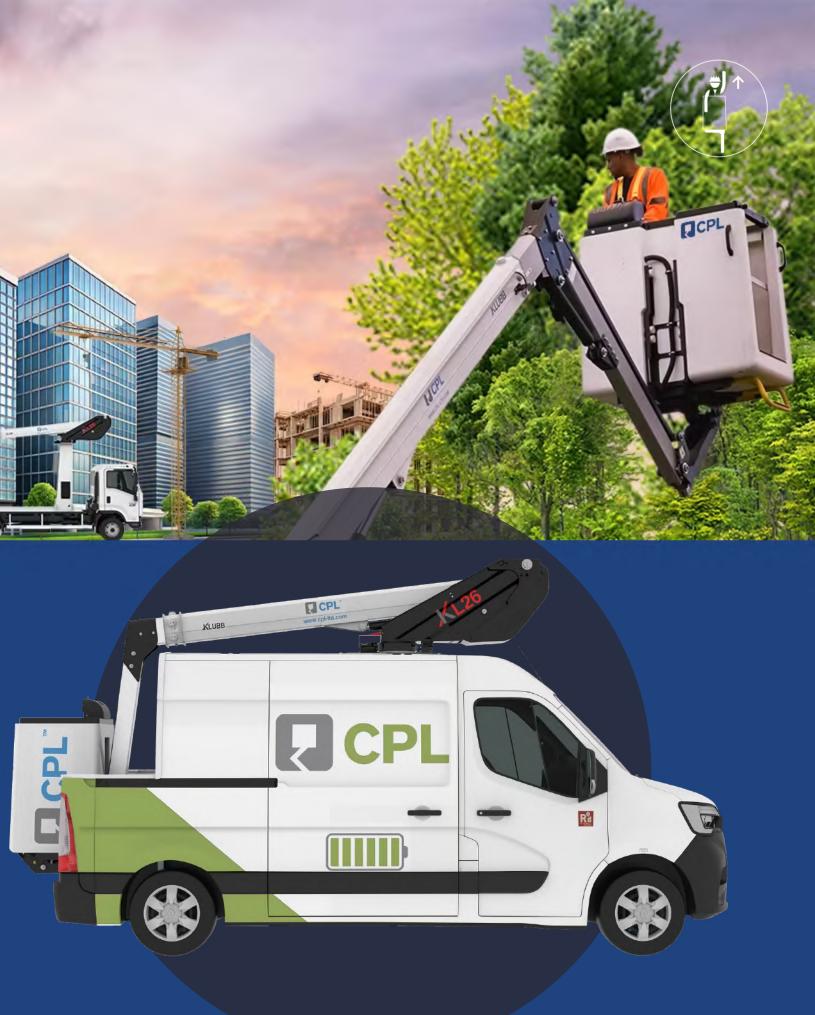

# CPL Electric KL26 Cutaway

#CPLNoNonsense web: www.cpl-ltd.com phone: 01536 529876 email: info@cpl-ltd.com

# CPL **KL26 ZE**

# **Product details**

Mounted on: Electric Renault 3.5t Cutaway Van

- Up to 450KG Payload\*
- Up to 110 Mile Range\*
- Up to 43 Cycles\*
- Mounted on a Renault Master E-Tech
- Type Approved conversion
- Independent emergency electric pump
- Manufacturer approved conversion
- No outriggers

\*Dependent on curb weight, Driving Style etc.